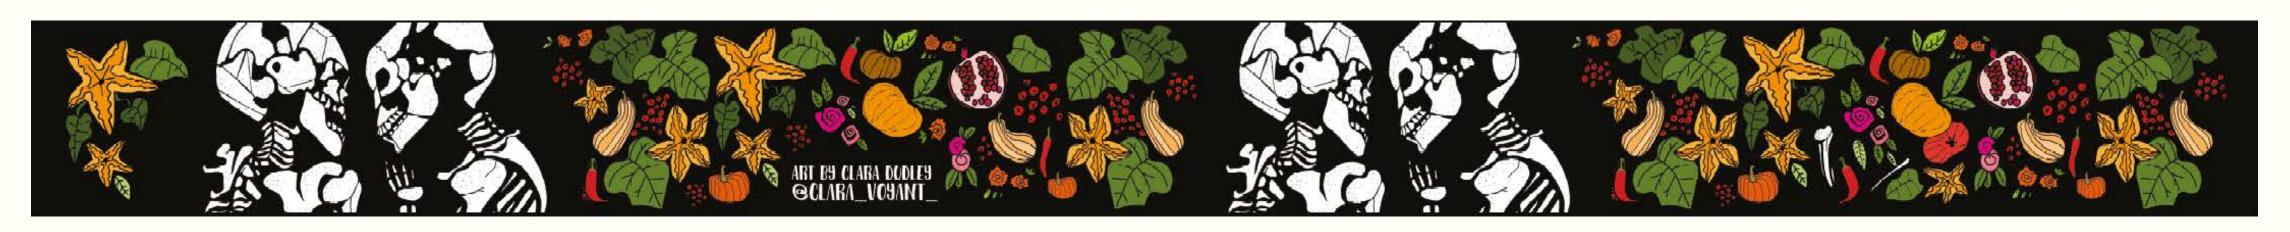

# Farm to Table Taphouse Sign

Client: Taphouse Bar & Kitchen

Role: Illustrator/Designer
Format: Large-Scale Print

'Farm to Table' is an exploration of the food cycle from agricultural origins to the artistry of food preparation and enjoyment. Reflecting predominantly Irish produce, the 3-part piece depicts scenery of three main phases of food: agriculture and cultivation; cooking and preparation; and finally, the table - inspired directly by Taphouse's own diverse dining and drinks menu.

## Memento Mori Taphouse Sign

Client: Taphouse Bar & Kitchen

Role: Illustrator/Designer
Format: Large-Scale Print

'Memento Mori' was commissioned as an adaptation from an existing illustration as the seasonal artwork for the October/ November months, around Halloween/Samhain/Day of the Dead. The illustration adapts an iconic archaeological discovery of two intertwined skeletons, known as the Lovers of Valdero, found in Italy in the early 2000s. The adorning details of blooming flowers and seasonal produce create an imagined grave of new life for the skeletons to rest.