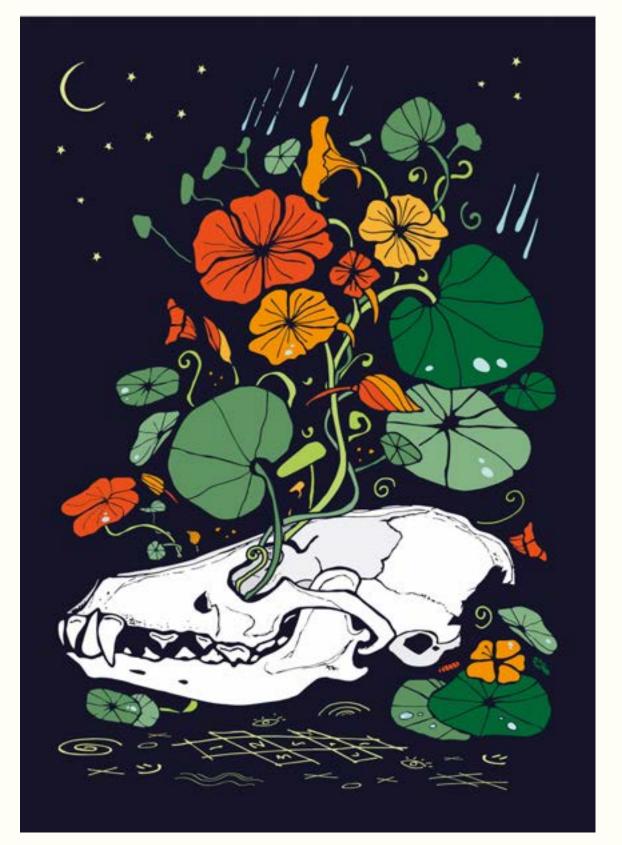

## Personal Illustration

Client: Personal Project

Role: Illustrator

Format: Print

My personal illustration work incorporates themes of science fiction, dreamscape, history, nature and animals, outer space, symbolism and folklore, fantasy and utopia.

My style inspirations come from folk art, fairytales, anime, portraiture, and tattoo art traditions.

I like to refer to my style genre as 'sci-fi folk art'.

All work is hand-drawn and digitally coloured.