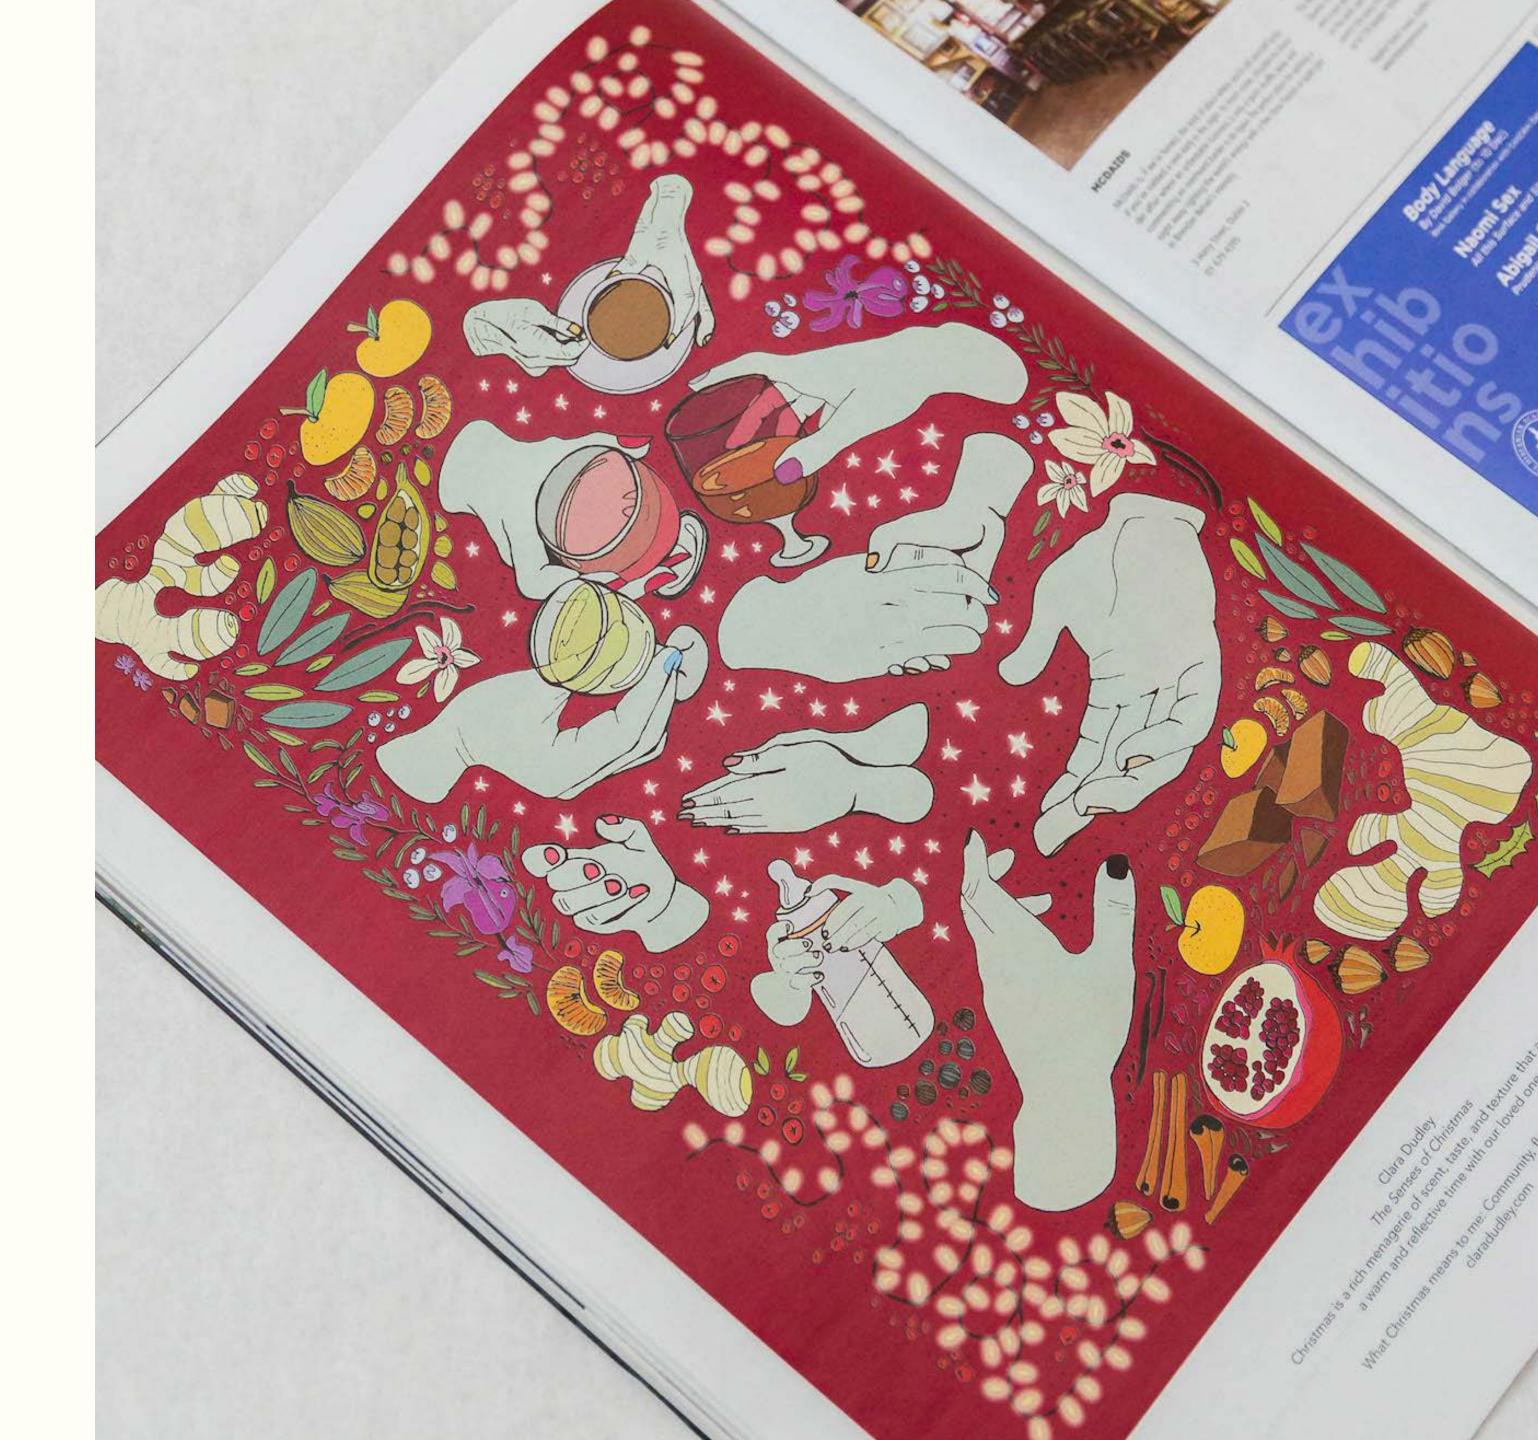

# The Senses of Christmas

**Client:** Totally Dublin

Role: Illustrator

Format: Print

In December 2017, Totally Dublin included my Christmasthemed illustration "The Senses of Christmas" as part of its feature "Selection Box: Christmas through the eyes of 12 Illustrators." My piece uses a myriad of hands set against a backdrop of food and drink to communicate an overall sense of togetherness, warmth, sensory comfort, and nostalgia during the winter holiday season. Following the publication, I released seasonal art prints and made Christmas cards of the illustration.