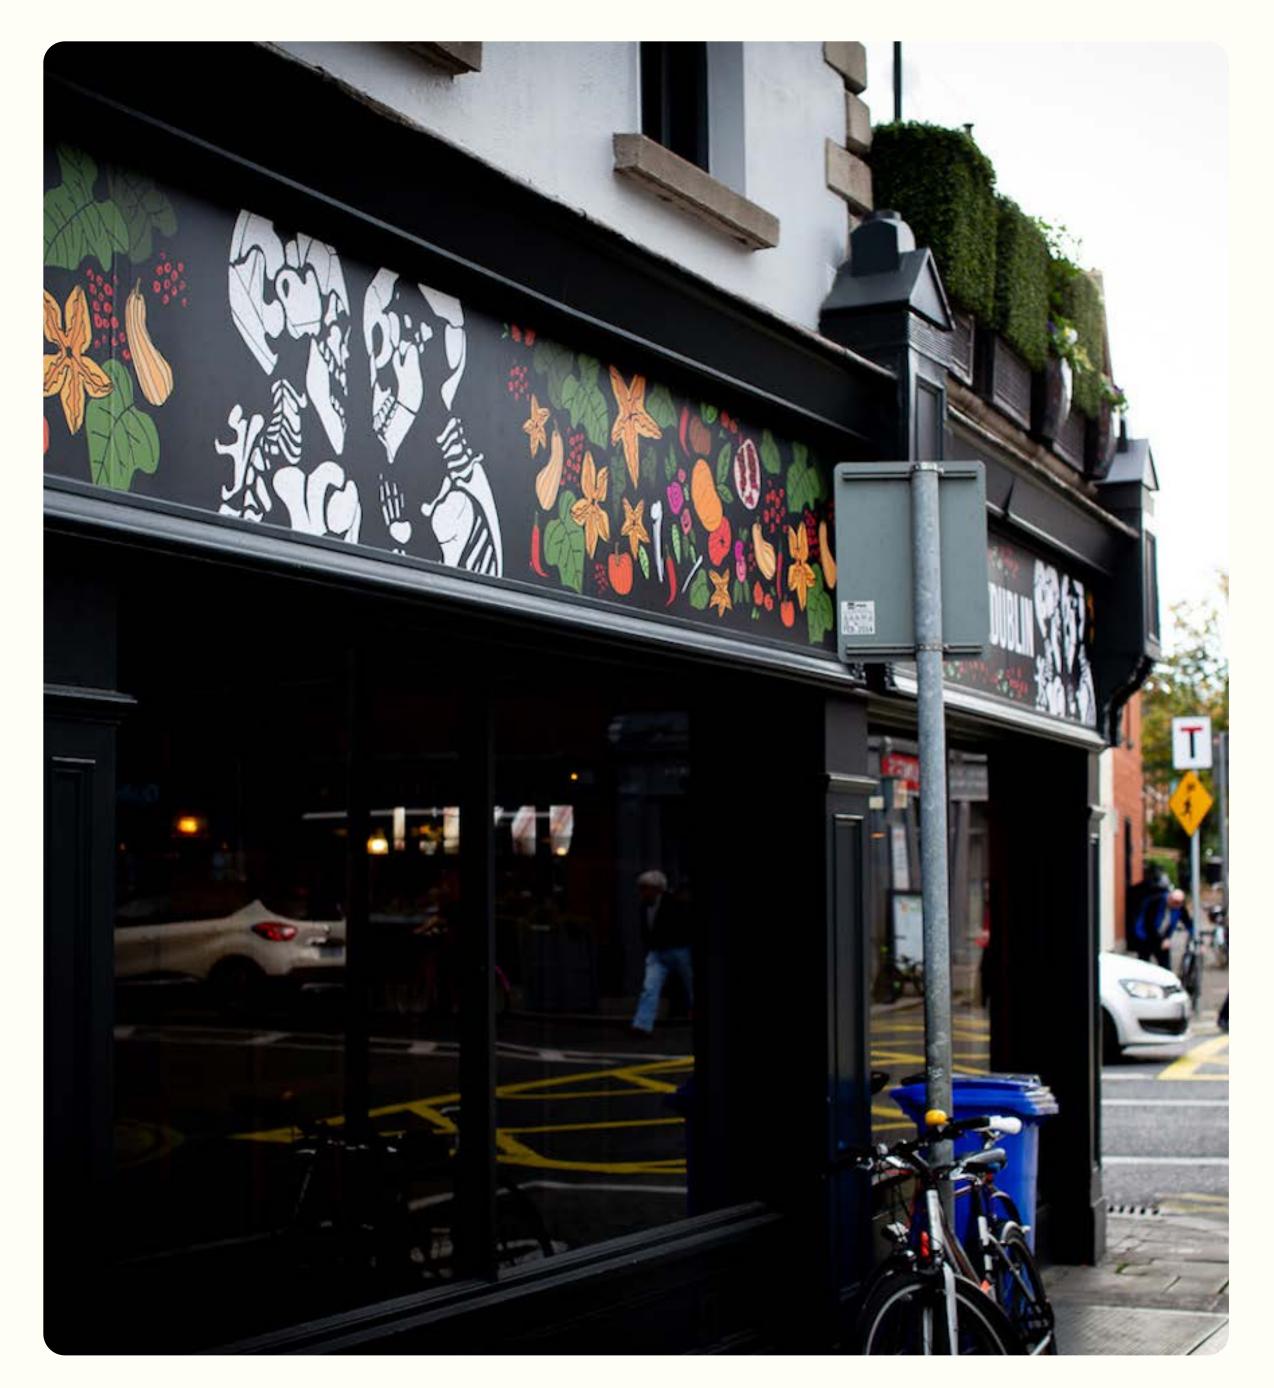

# Farm to Table Taphouse Sign

Client: Taphouse Bar & Kitchen

Role: Illustrator/Designer
Format: Large-Scale Print

'Farm to Table' is an exploration of the food cycle from agricultural origins to the artistry of food preparation and enjoyment. Reflecting predominantly Irish produce, the 3-part piece depicts scenery of three main phases of food: agriculture and cultivation; cooking and preparation; and finally, the table - inspired directly by Taphouse's own diverse dining and drinks menu.

## Memento Mori Taphouse Sign

Client: Taphouse Bar & Kitchen

Role: Illustrator/Designer
Format: Large-Scale Print

'Memento Mori' was commissioned as an adaptation from an existing illustration as the seasonal artwork for the October/ November months, around Halloween/Samhain/Day of the Dead. The illustration adapts an iconic archaeological discovery of two intertwined skeletons, known as the Lovers of Valdero, found in Italy in the early 2000s. The adorning details of blooming flowers and seasonal produce create an imagined grave of new life for the skeletons to rest.