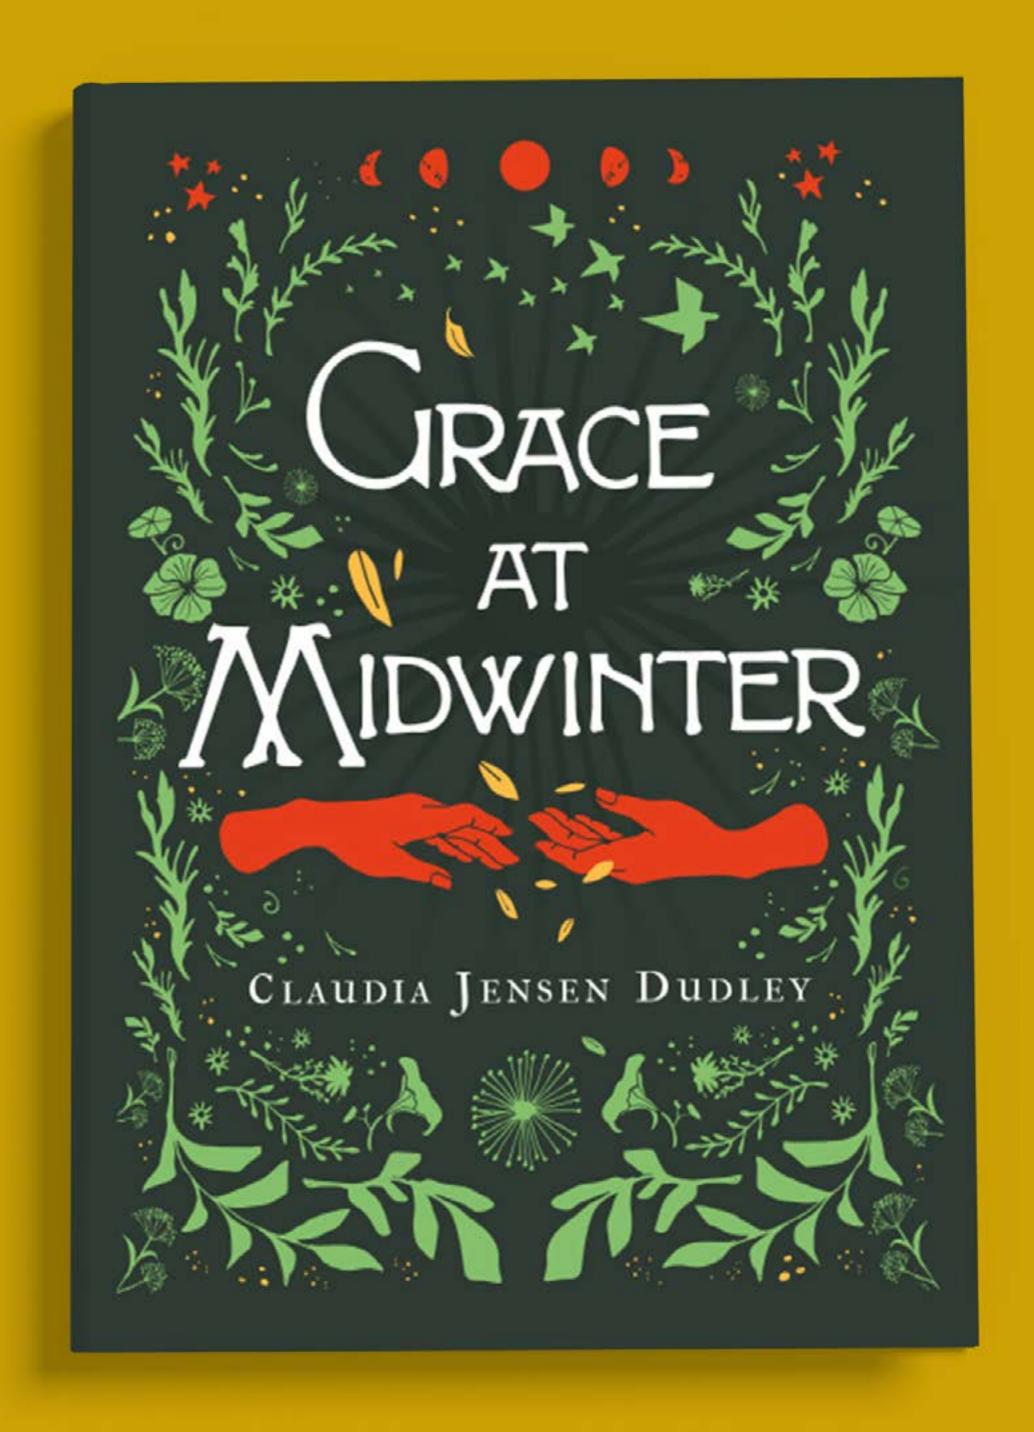

## Grace at Midwinter

Client: Claudia Jensen Dudley

**Role:** Illustrator/Designer

Format: Print

My cover illustration for Claudia Jensen Dudley's poetry anthology book Grace at Midwinter (2020) draws on inspiration from classic literature and the Arts and Crafts Movement of late 19th-early 20th centuries, with influences of Tarot and folk art.