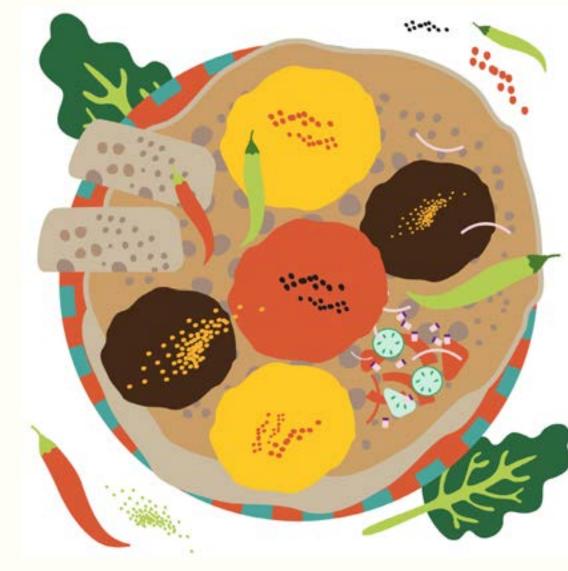

# Farm to Table Taphouse Sign

Client: Taphouse Bar & Kitchen

Role: Illustrator/Designer
Format: Large-Scale Print

'Farm to Table' is an exploration of the food cycle from agricultural origins to the artistry of food preparation and enjoyment. Reflecting predominantly Irish produce, the 3-part piece depicts scenery of three main phases of food: agriculture and cultivation; cooking and preparation; and finally, the table - inspired directly by Taphouse's own diverse dining and drinks menu.