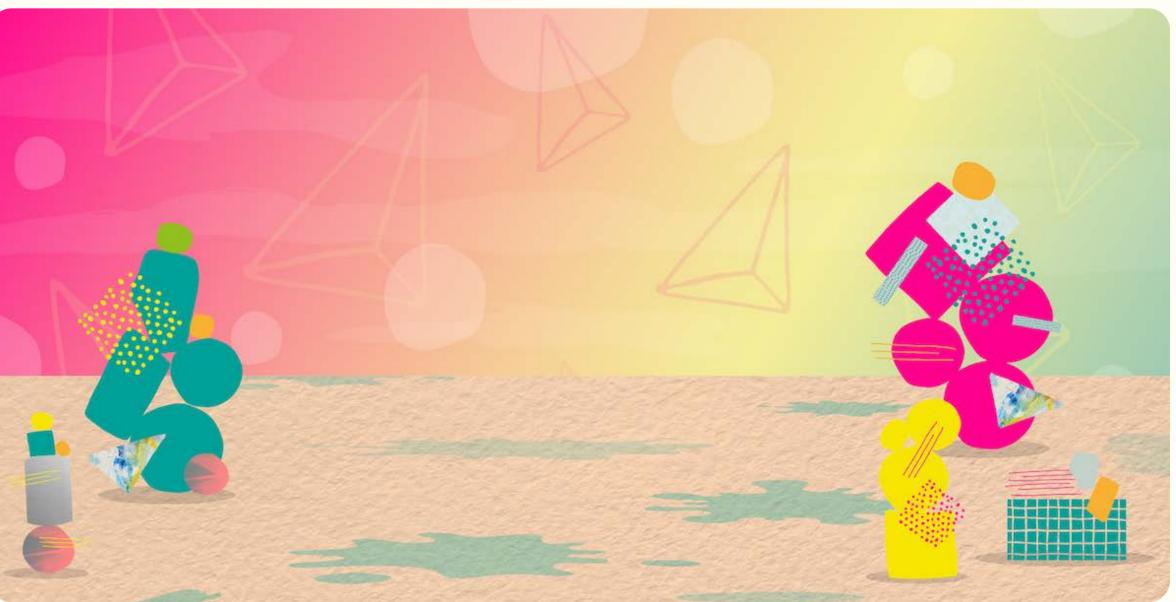

# Adobe Field Trip 2021

Client: Adobe
Role: Illustrator
Format: Digital

Adobe Field Trip is an annual experience for families that showcases the best of Adobe creativity, culture, and community. For the second year running, we were asked to design and execute an immersive program for a remote audience across the globe. The final production was a comprehensive hybrid live action and animated show featuring bespoke illustration, animation, digital interactions, scripted sequences, and original music. As the illustrator for Adobe Field Trip 2021, I developed 4 distinct visual settings, built with a mix of digital, hand-drawn and assemblage illustration techniques for added flair and texture.