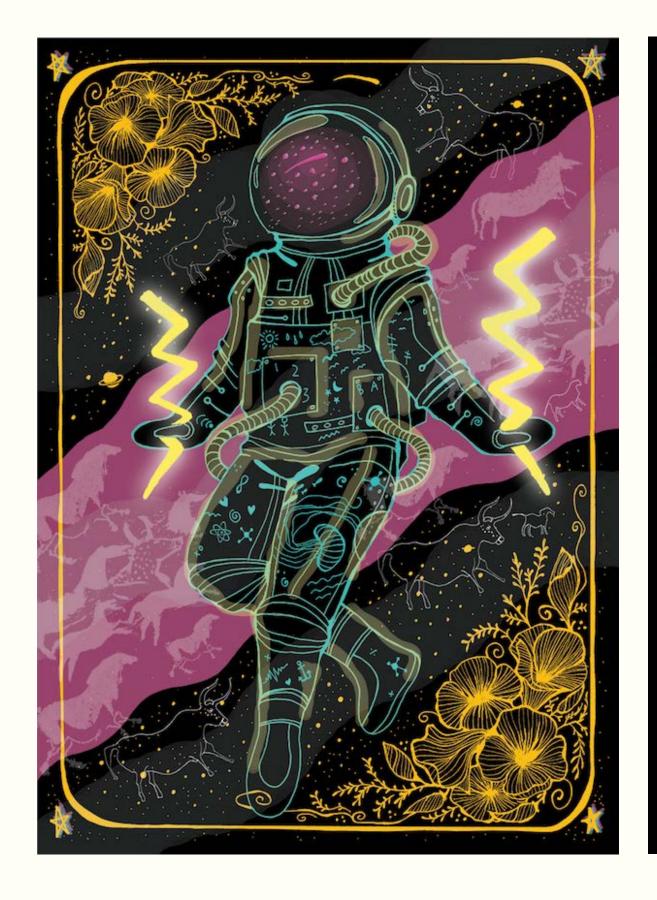

## Personal Illustration

Client: Personal Project

Role: Illustrator

Format: Print

My personal illustration work incorporates themes of science fiction, dreamscape, history, nature and animals, outer space, symbolism and folklore, fantasy and utopia.

My style inspirations come from folk art, fairytales, anime, portraiture, and tattoo art traditions.

I like to refer to my style genre as 'sci-fi folk art'.

All work is hand-drawn and digitally coloured.