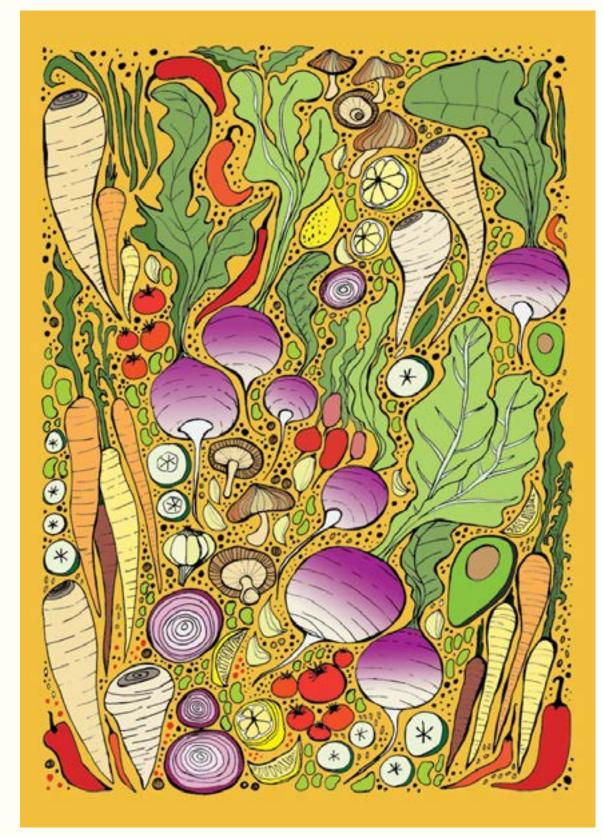

# Farm to Table Taphouse Sign

Client: Taphouse Bar & Kitchen

Role: Illustrator/Designer
Format: Large-Scale Print

'Farm to Table' is an exploration of the food cycle from agricultural origins to the artistry of food preparation and enjoyment. Reflecting predominantly Irish produce, the 3-part piece depicts scenery of three main phases of food: agriculture and cultivation; cooking and preparation; and finally, the table - inspired directly by Taphouse's own diverse dining and drinks menu.