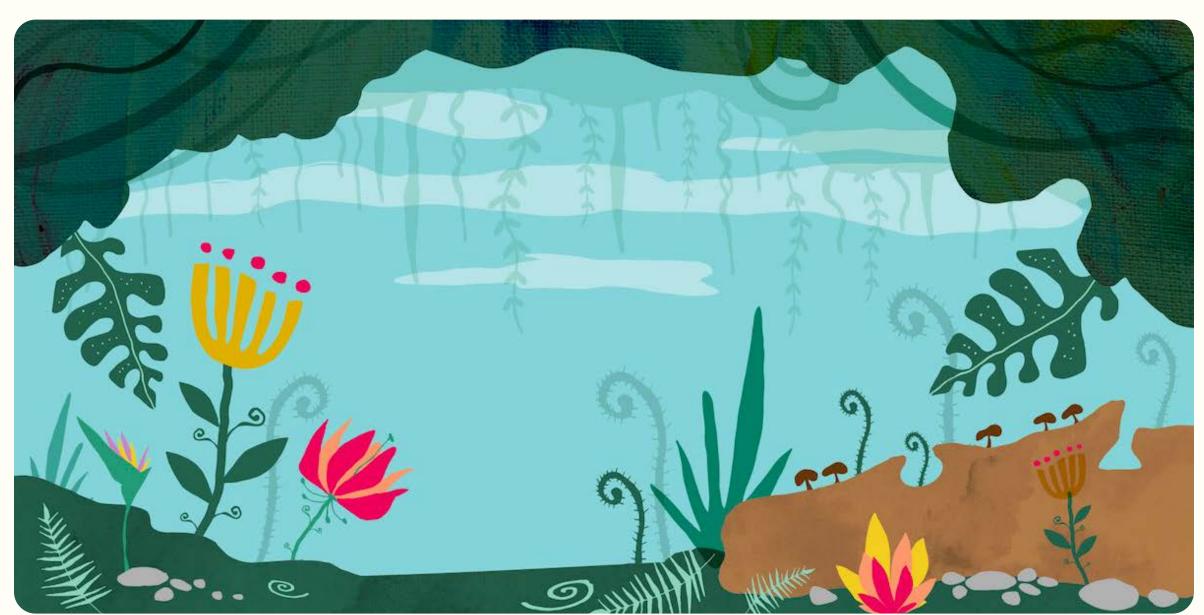

# Adobe Field Trip 2021

Client: Adobe
Role: Illustrator
Format: Digital

Adobe Field Trip is an annual experience for families that showcases the best of Adobe creativity, culture, and community. For the second year running, we were asked to design and execute an immersive program for a remote audience across the globe. The final production was a comprehensive hybrid live action and animated show featuring bespoke illustration, animation, digital interactions, scripted sequences, and original music. As the illustrator for Adobe Field Trip 2021, I developed 4 distinct visual settings, built with a mix of digital, hand-drawn and assemblage illustration techniques for added flair and texture.