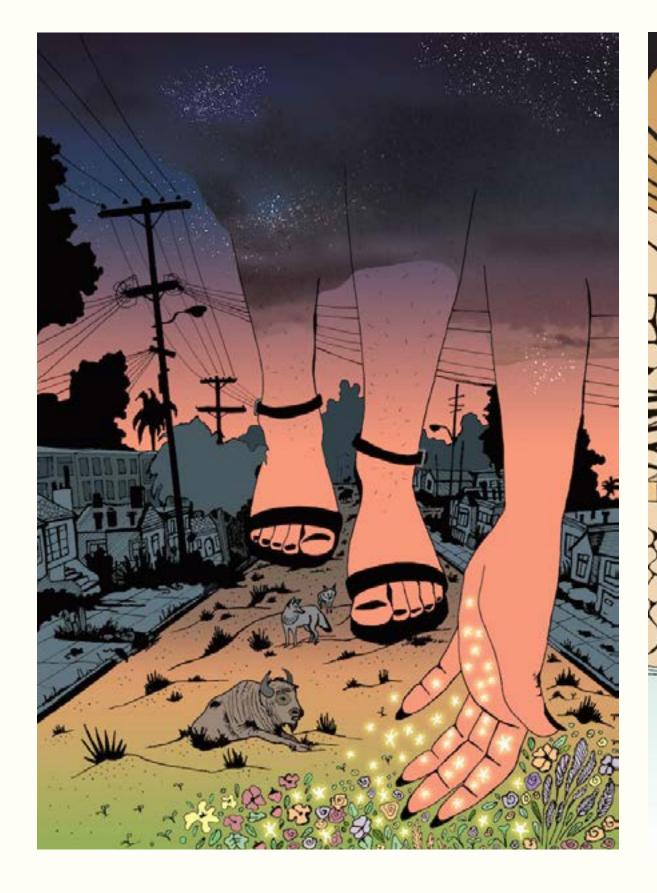

# Infinity City Public Art

Client: Dublin City Council

**Role:** Illustrator/Painter

Format: Public Artwork

'Infinity City' is a public art piece about the creative inspiration of the urban landscape and our hands as a symbol of creative work. Located on a decommissioned utility box on Richmond Street in Dublin 2, in the City Centre. It was painted in August 2019.

Dublin Canvas is a public art project that commissions artists based in Ireland through an open application process to build a concept and paint unused utility boxes throughout the County.