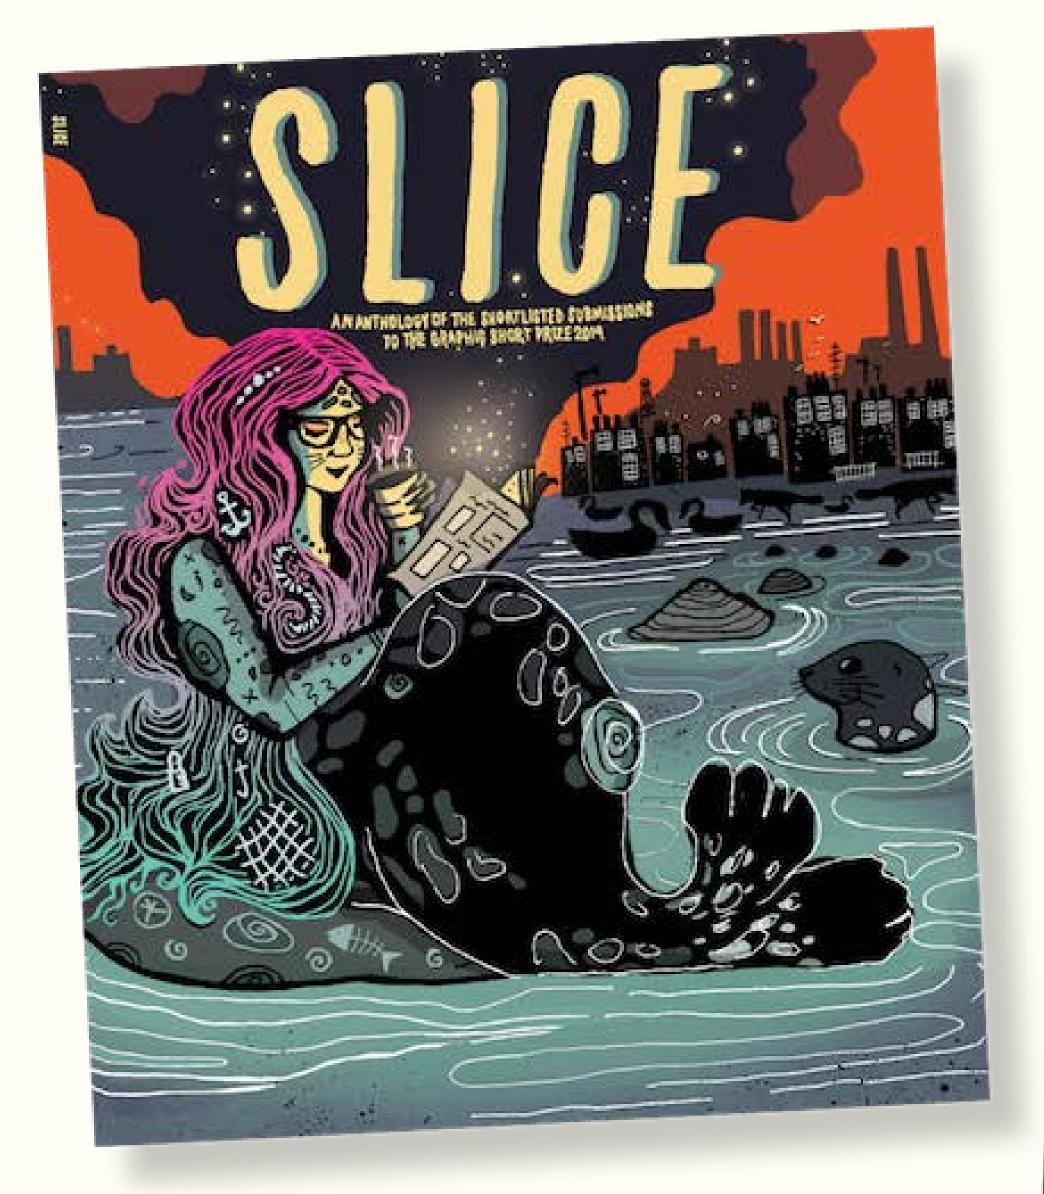

# SLICE Comic Book Cover

Client: The Comics Lab
Role: Illustrator/Designer

Format: Print

SLICE is the anthology of the 11 finalists to the first Irish Graphic Short Prize in 2019. Co-ordinated and edited by members of The Comics Lab, an Irish-based collective of comic makers and educators, and sponsored by The Irish Times, I illustrated the cover art to the anthology and designed the full book.

The cover features a 'selkie punk', inspired by the traditional folklore figure of the seal/human hybrid selkie, reading a comic book in Dublin Bay surrounded by seals and other urban wildlife. Design tasks included typesetting, hand-drawn headers, and print management.