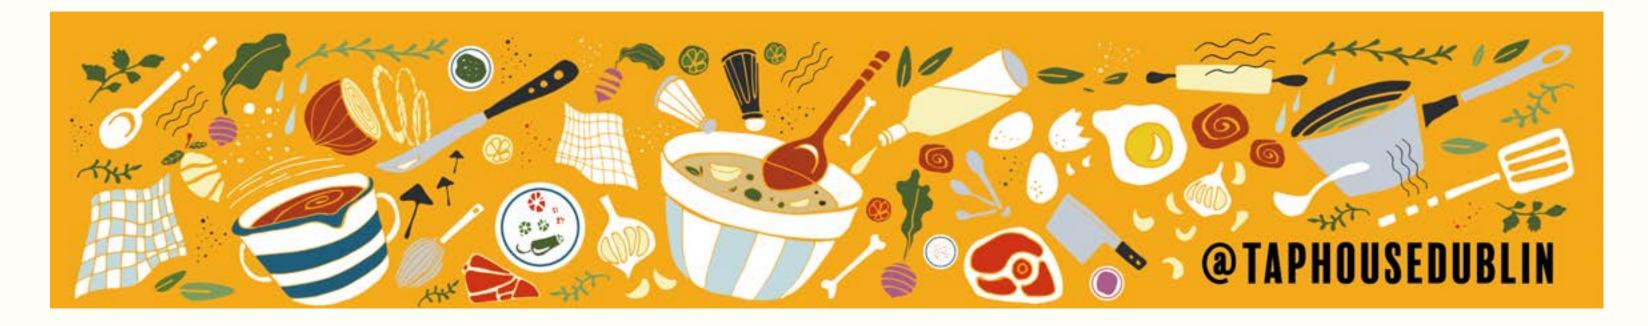

# Farm to Table Taphouse Sign

Client: Taphouse Bar & Kitchen

Role: Illustrator/Designer
Format: Large-Scale Print

'Farm to Table' is an exploration of the food cycle from agricultural origins to the artistry of food preparation and enjoyment. Reflecting predominantly Irish produce, the 3-part piece depicts scenery of three main phases of food: agriculture and cultivation; cooking and preparation; and finally, the table - inspired directly by Taphouse's own diverse dining and drinks menu.