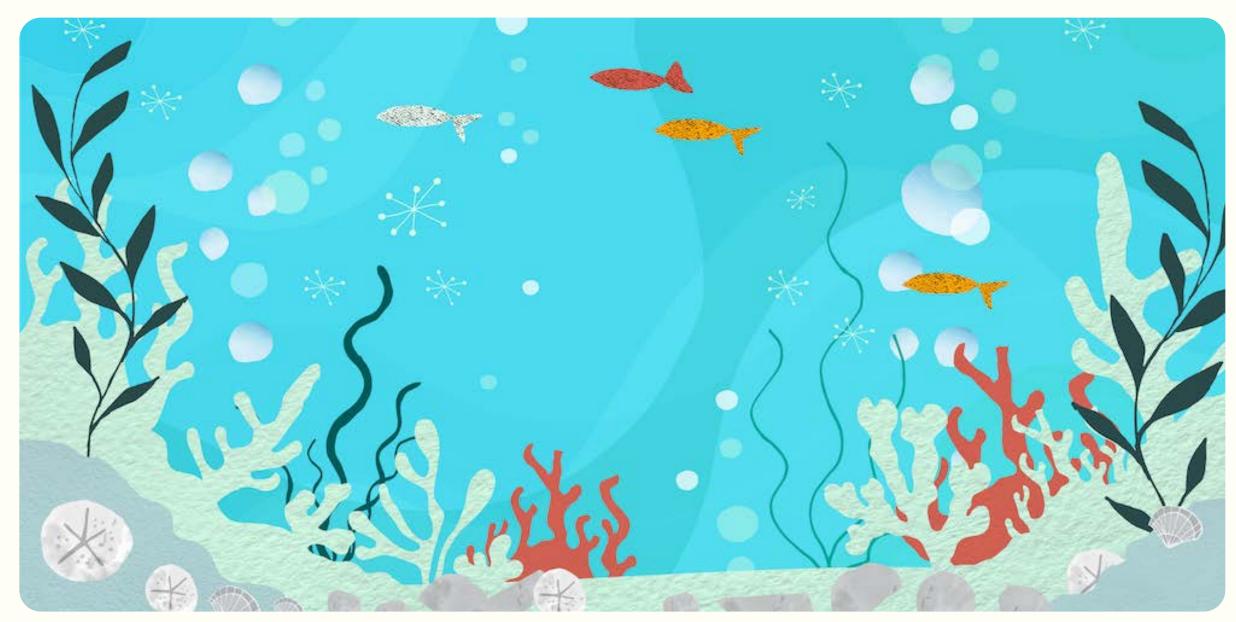

# Adobe Field Trip 2021

Client: Adobe
Role: Illustrator
Format: Digital

Adobe Field Trip is an annual experience for families that showcases the best of Adobe creativity, culture, and community. For the second year running, we were asked to design and execute an immersive program for a remote audience across the globe. The final production was a comprehensive hybrid live action and animated show featuring bespoke illustration, animation, digital interactions, scripted sequences, and original music. As the illustrator for Adobe Field Trip 2021, I developed 4 distinct visual settings, built with a mix of digital, hand-drawn and assemblage illustration techniques for added flair and texture.