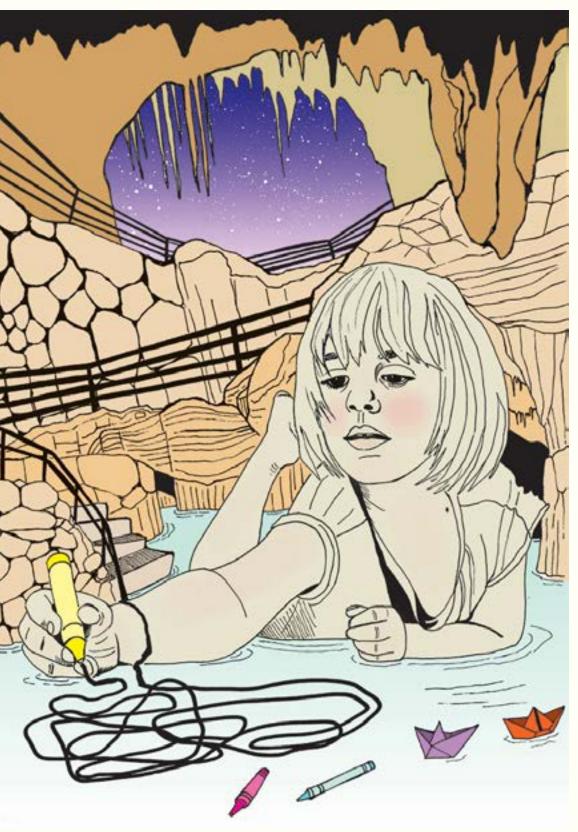

## Personal Illustration

Client: Personal Project

Role: Illustrator

Format: Print

My personal illustration work incorporates themes of science fiction, dreamscape, history, nature and animals, outer space, symbolism and folklore, fantasy and utopia.

My style inspirations come from folk art, fairytales, anime, portraiture, and tattoo art traditions.

I like to refer to my style genre as 'sci-fi folk art'.

All work is hand-drawn and digitally coloured.