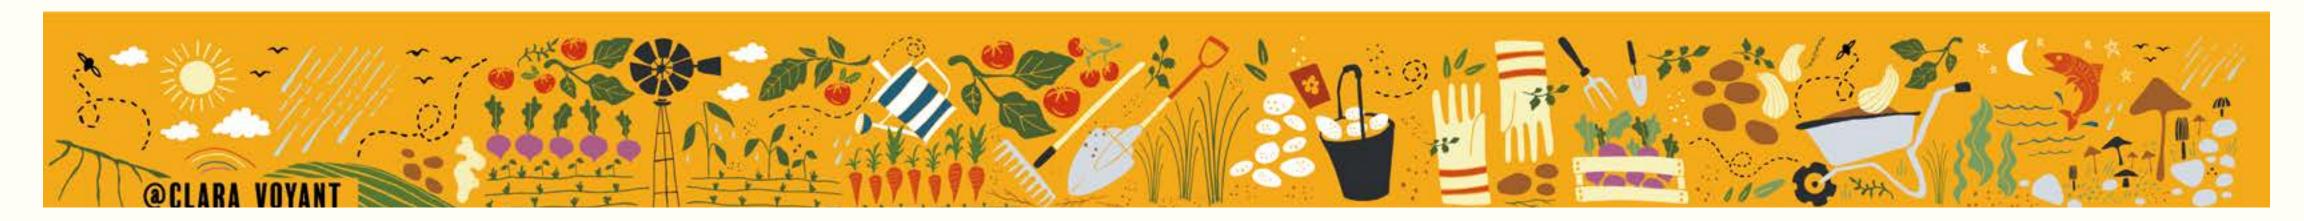

# Farm to Table Taphouse Sign

Client: Taphouse Bar & Kitchen

Role: Illustrator/Designer
Format: Large-Scale Print

'Farm to Table' is an exploration of the food cycle from agricultural origins to the artistry of food preparation and enjoyment. Reflecting predominantly Irish produce, the 3-part piece depicts scenery of three main phases of food: agriculture and cultivation; cooking and preparation; and finally, the table - inspired directly by Taphouse's own diverse dining and drinks menu.