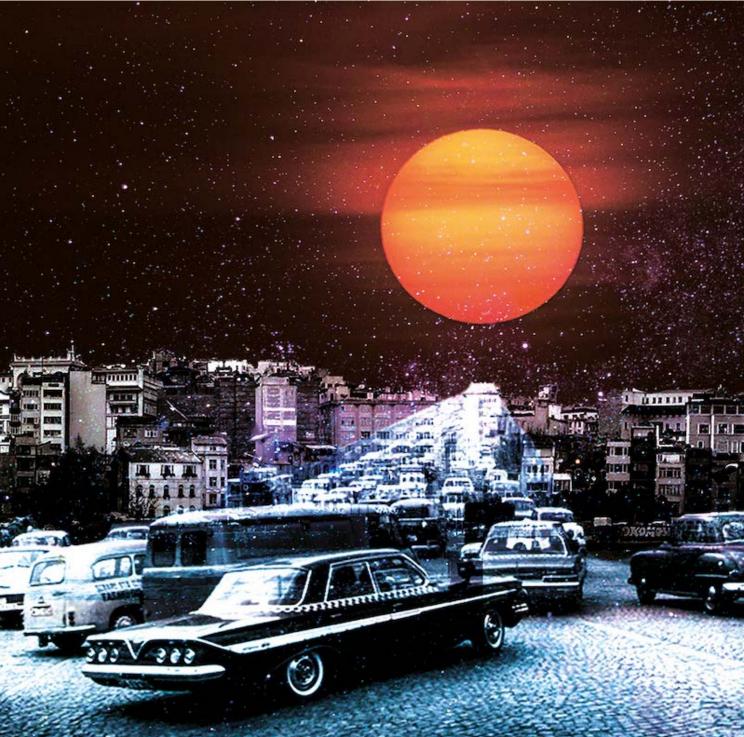

## Rockn' Roll Anatolia

Client: Kenan Sharpe

**Role:** Illustrator/Designer

Format: Digital

Rock 'n Roll Anatolia is a forthcoming podcast from Istanbul-based journalist and academic Kenan Sharpe. It will explore themes of music, culture, and social movements in 1960s Turkey through popular psychedelic rock music.

The artwork and visual identity comprises of a hand-drawn wordmark - inspired by poster and album art of the 1960s - and collage / pop art-style imagery based on archival photos.