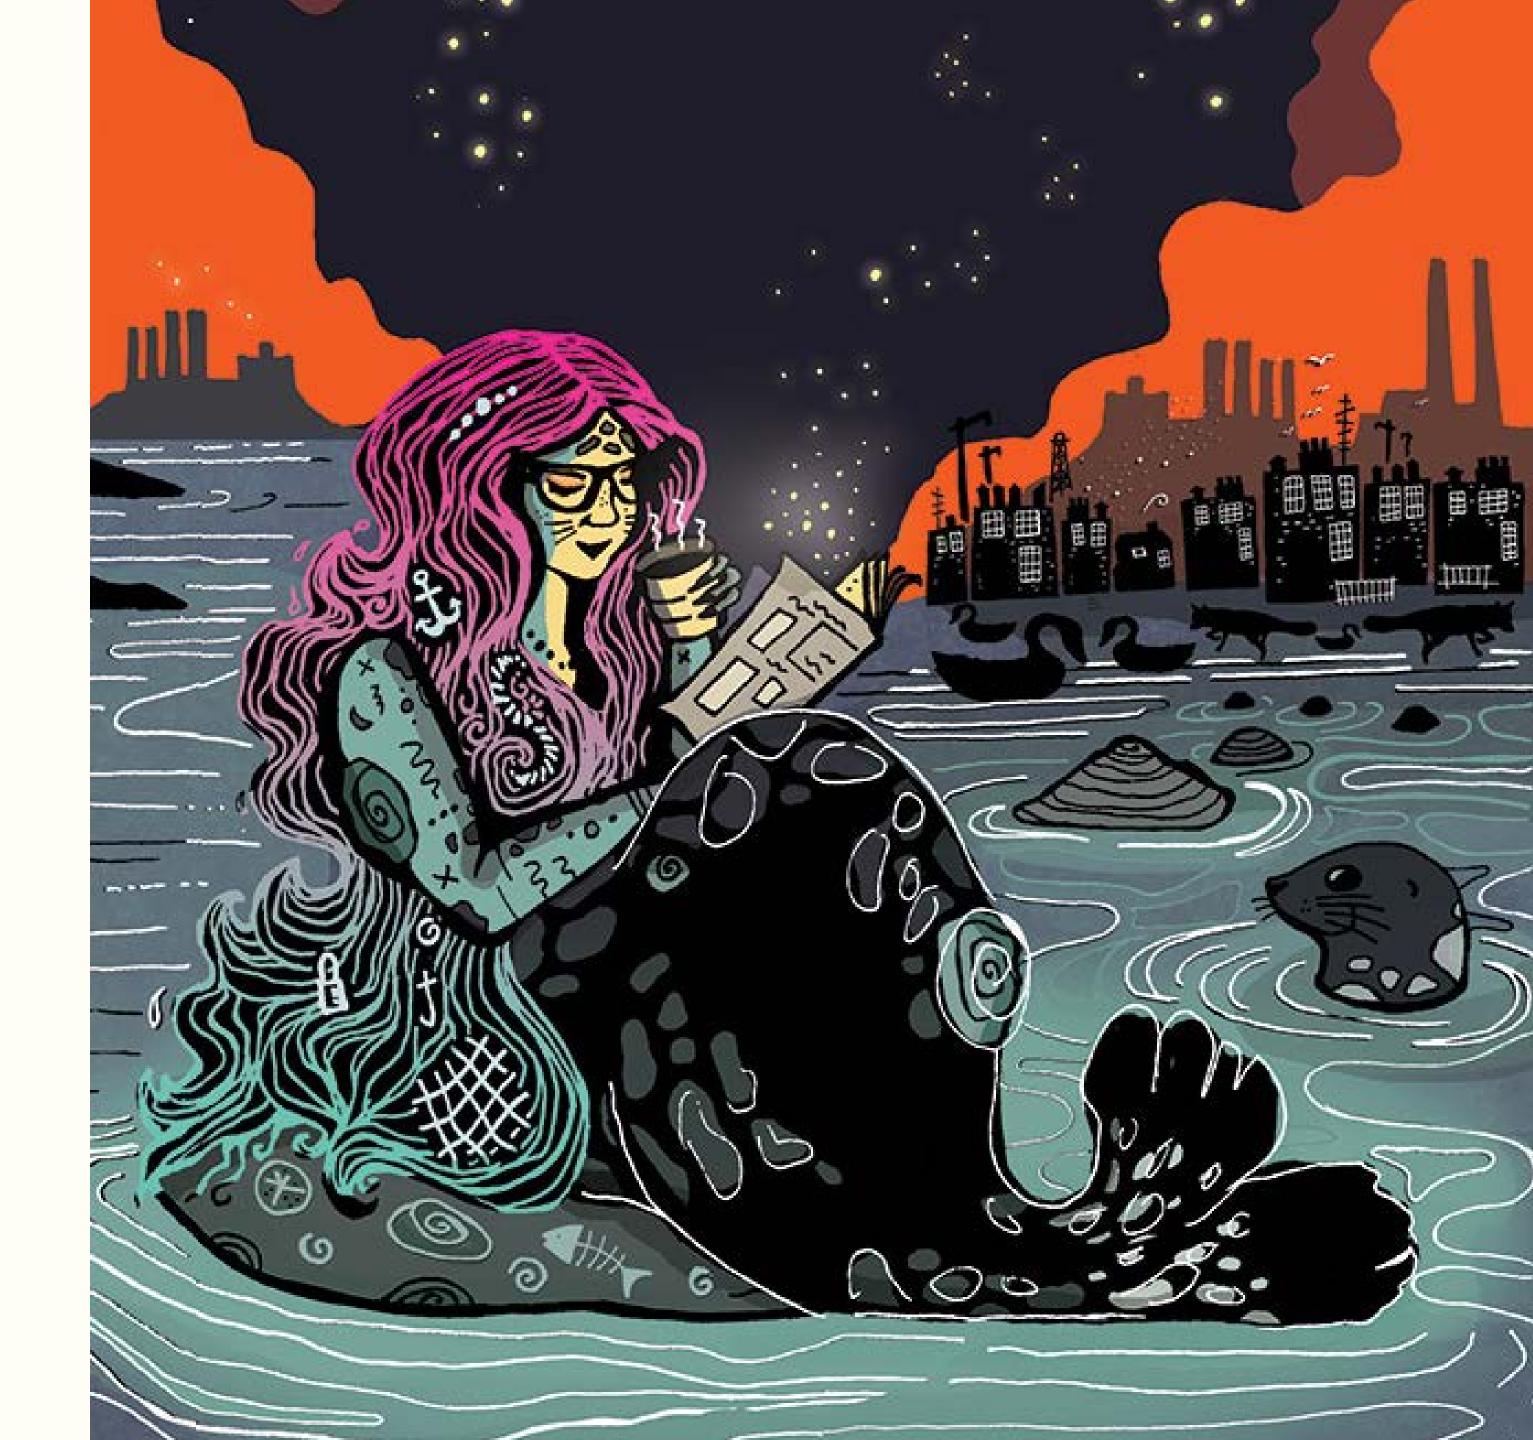

# SLICE Comic Book Cover

Client: The Comics Lab
Role: Illustrator/Designer

Format: Print

SLICE is the anthology of the 11 finalists to the first Irish Graphic Short Prize in 2019. Co-ordinated and edited by members of The Comics Lab, an Irish-based collective of comic makers and educators, and sponsored by The Irish Times, I illustrated the cover art to the anthology and designed the full book.

The cover features a 'selkie punk', inspired by the traditional folklore figure of the seal/human hybrid selkie, reading a comic book in Dublin Bay surrounded by seals and other urban wildlife. Design tasks included typesetting, hand-drawn headers, and print management.