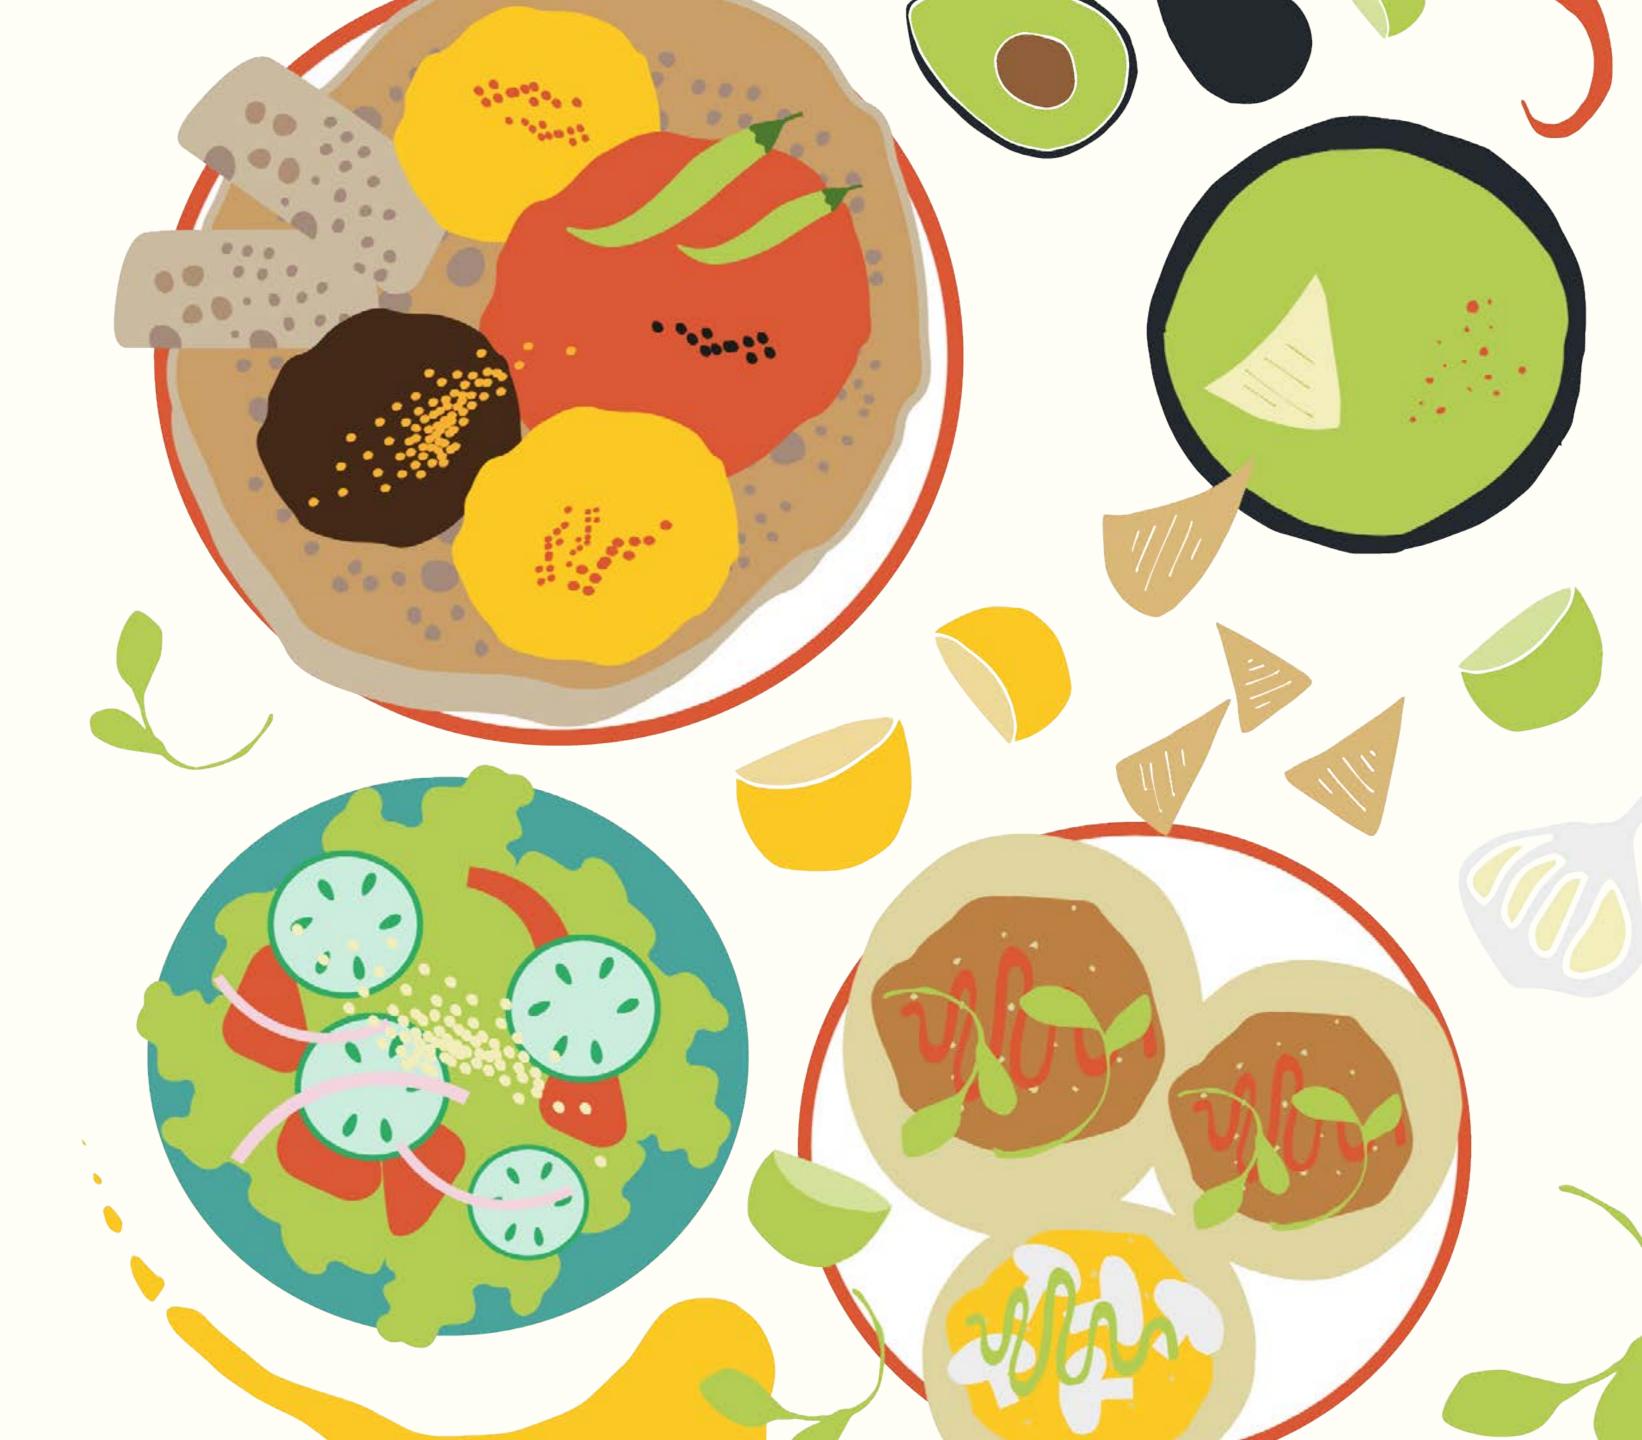

# Farm to Table Taphouse Sign

Client: Taphouse Bar & Kitchen

Role: Illustrator/Designer
Format: Large-Scale Print

'Farm to Table' is an exploration of the food cycle from agricultural origins to the artistry of food preparation and enjoyment. Reflecting predominantly Irish produce, the 3-part piece depicts scenery of three main phases of food: agriculture and cultivation; cooking and preparation; and finally, the table - inspired directly by Taphouse's own diverse dining and drinks menu.