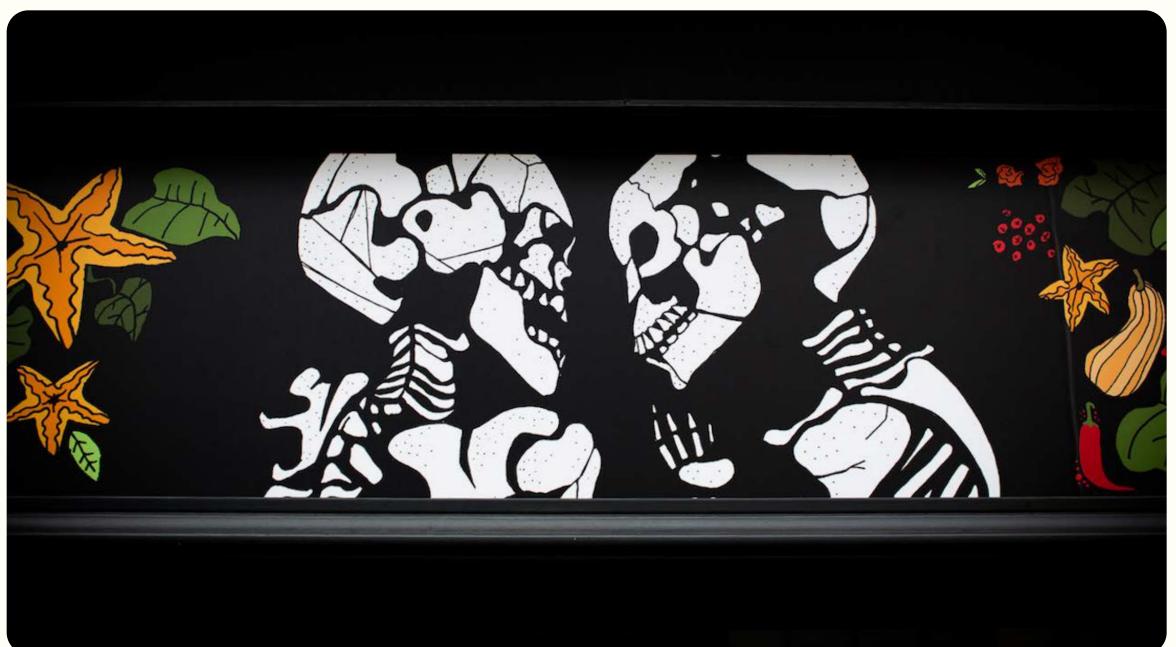

## Memento Mori Taphouse Sign

Client: Taphouse Bar & Kitchen

Role: Illustrator/Designer
Format: Large-Scale Print

'Memento Mori' was commissioned as an adaptation from an existing illustration as the seasonal artwork for the October/ November months, around Halloween/Samhain/Day of the Dead. The illustration adapts an iconic archaeological discovery of two intertwined skeletons, known as the Lovers of Valdero, found in Italy in the early 2000s. The adorning details of blooming flowers and seasonal produce create an imagined grave of new life for the skeletons to rest.