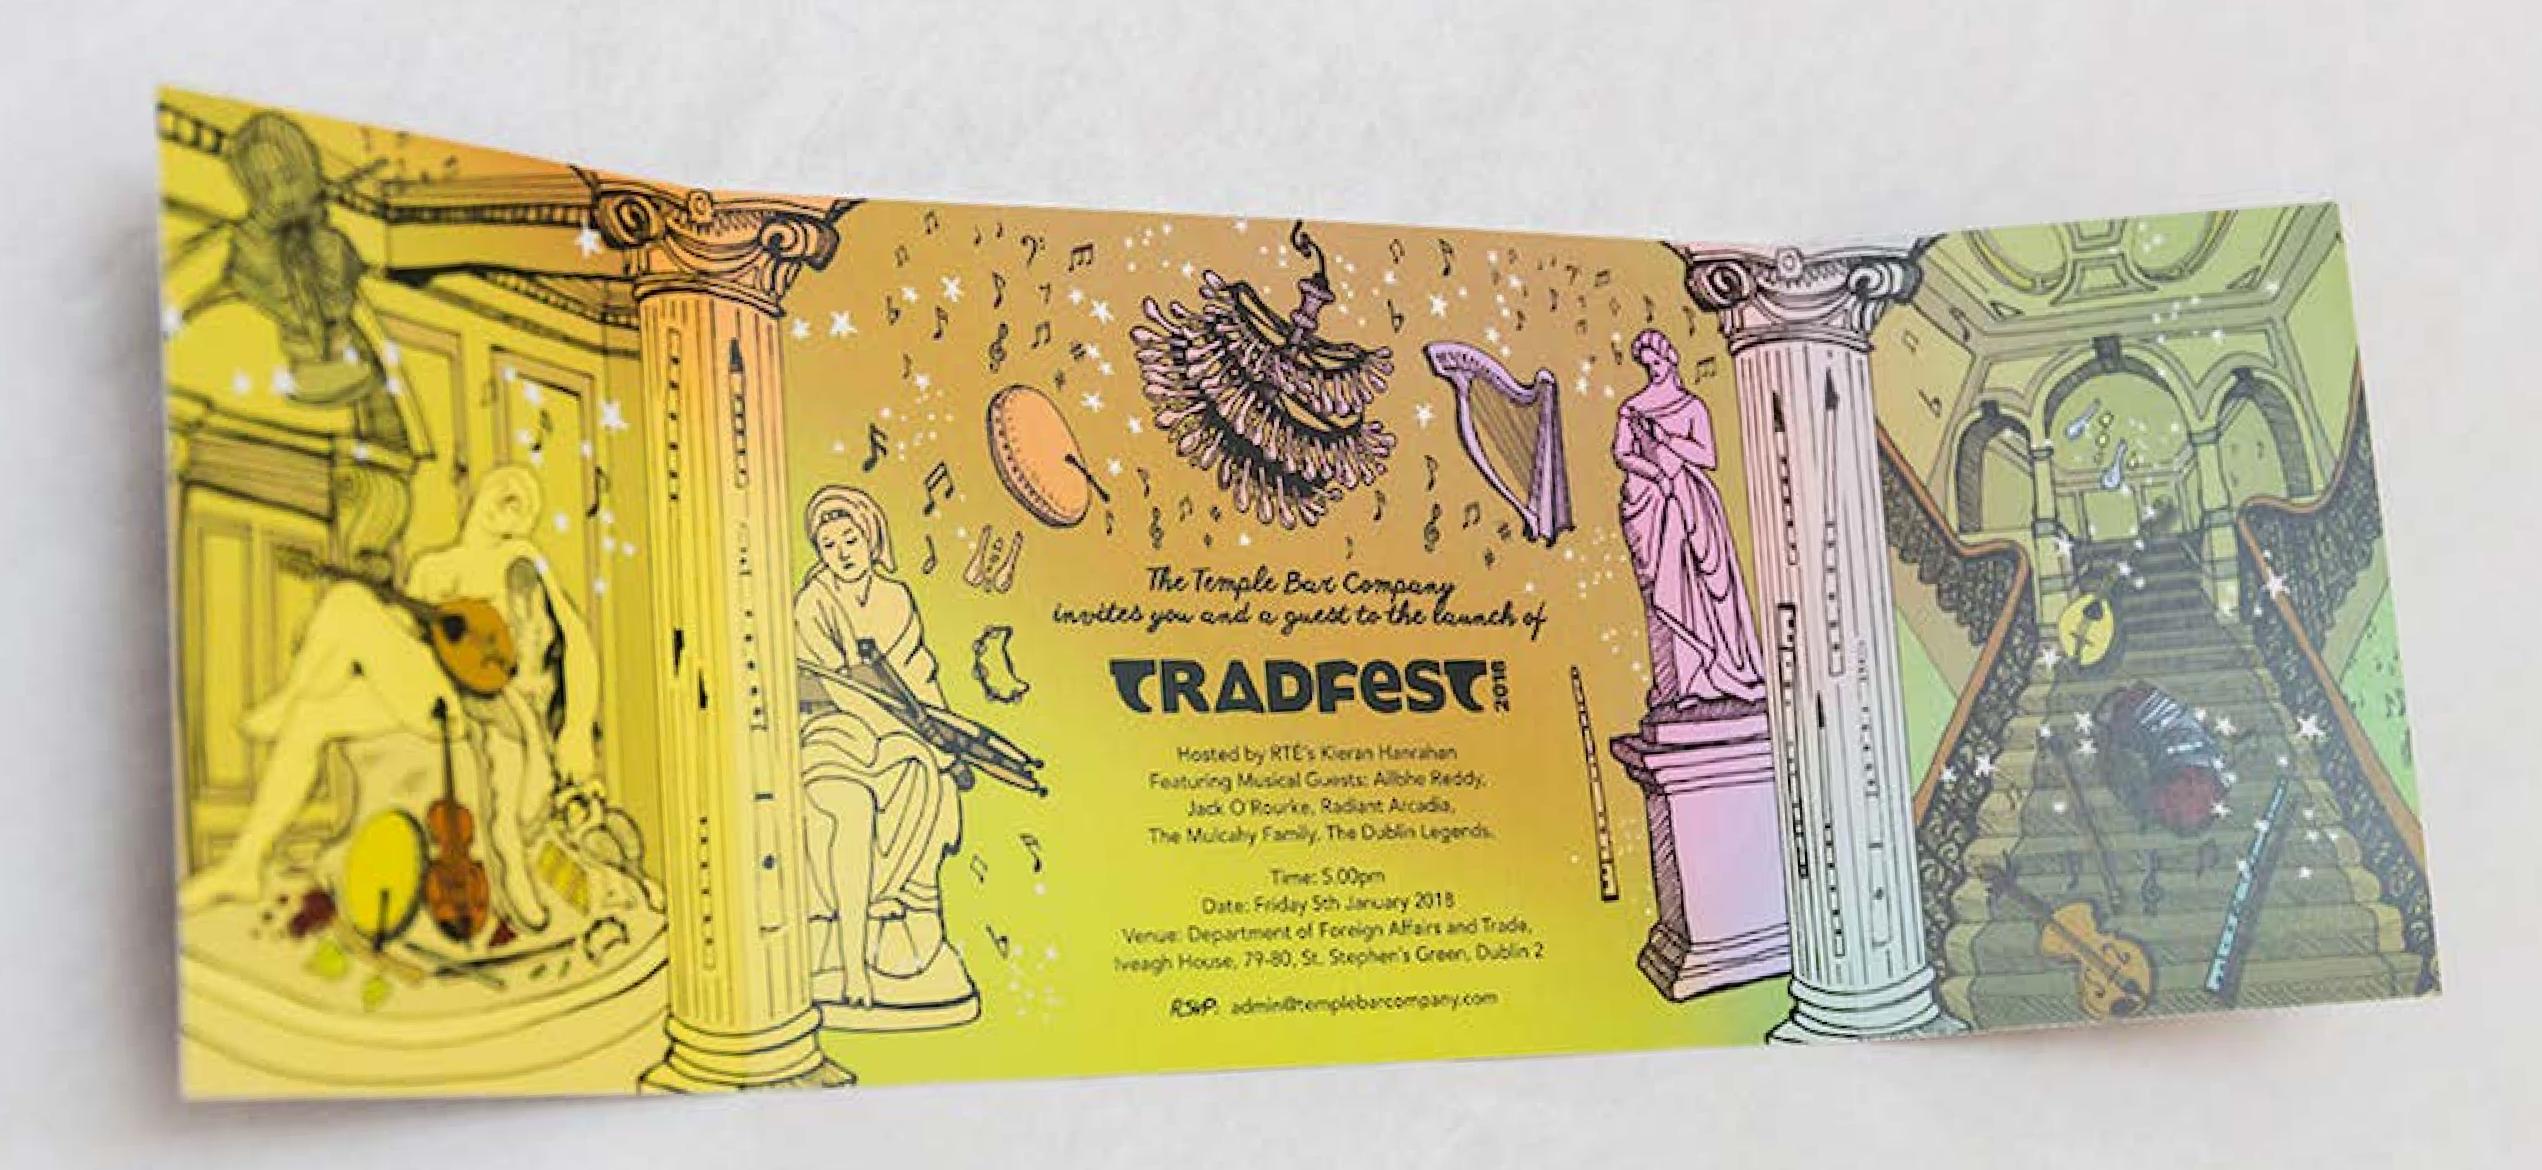

### Tradfest 2023 Promo Art

Client: Temple Bar Company

**Role:** Illustrator

Format: Digital/Print

For Dublin's annual TradFest Temple Bar music and culture festival, held each year in late January and organized by the Temple Bar Company, I worked with design studio Mr & Mrs Stevens to develop promotional artwork inspired by traditional Irish mythology.

We developed a feminine 'goddess' figure with visual references to Mucha and Jim Fitzpatrick, with touches of magic dust, natural landscapes, and Celtic patterns. The illustration was used for the cross-media campaign, including large-scale public posters and billboards in Dublin City; and for digital and social media.