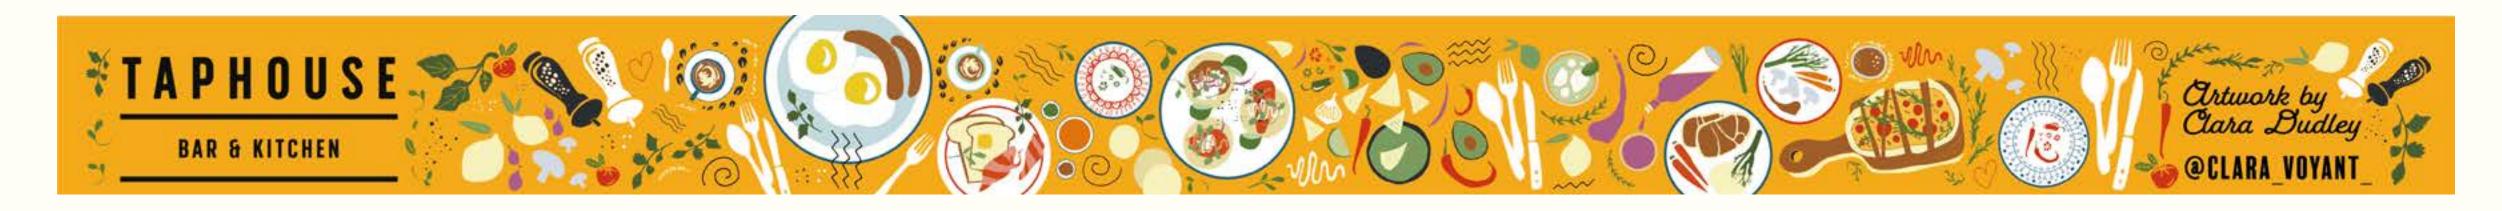

# Farm to Table Taphouse Sign

Client: Taphouse Bar & Kitchen

Role: Illustrator/Designer
Format: Large-Scale Print

'Farm to Table' is an exploration of the food cycle from agricultural origins to the artistry of food preparation and enjoyment. Reflecting predominantly Irish produce, the 3-part piece depicts scenery of three main phases of food: agriculture and cultivation; cooking and preparation; and finally, the table - inspired directly by Taphouse's own diverse dining and drinks menu.