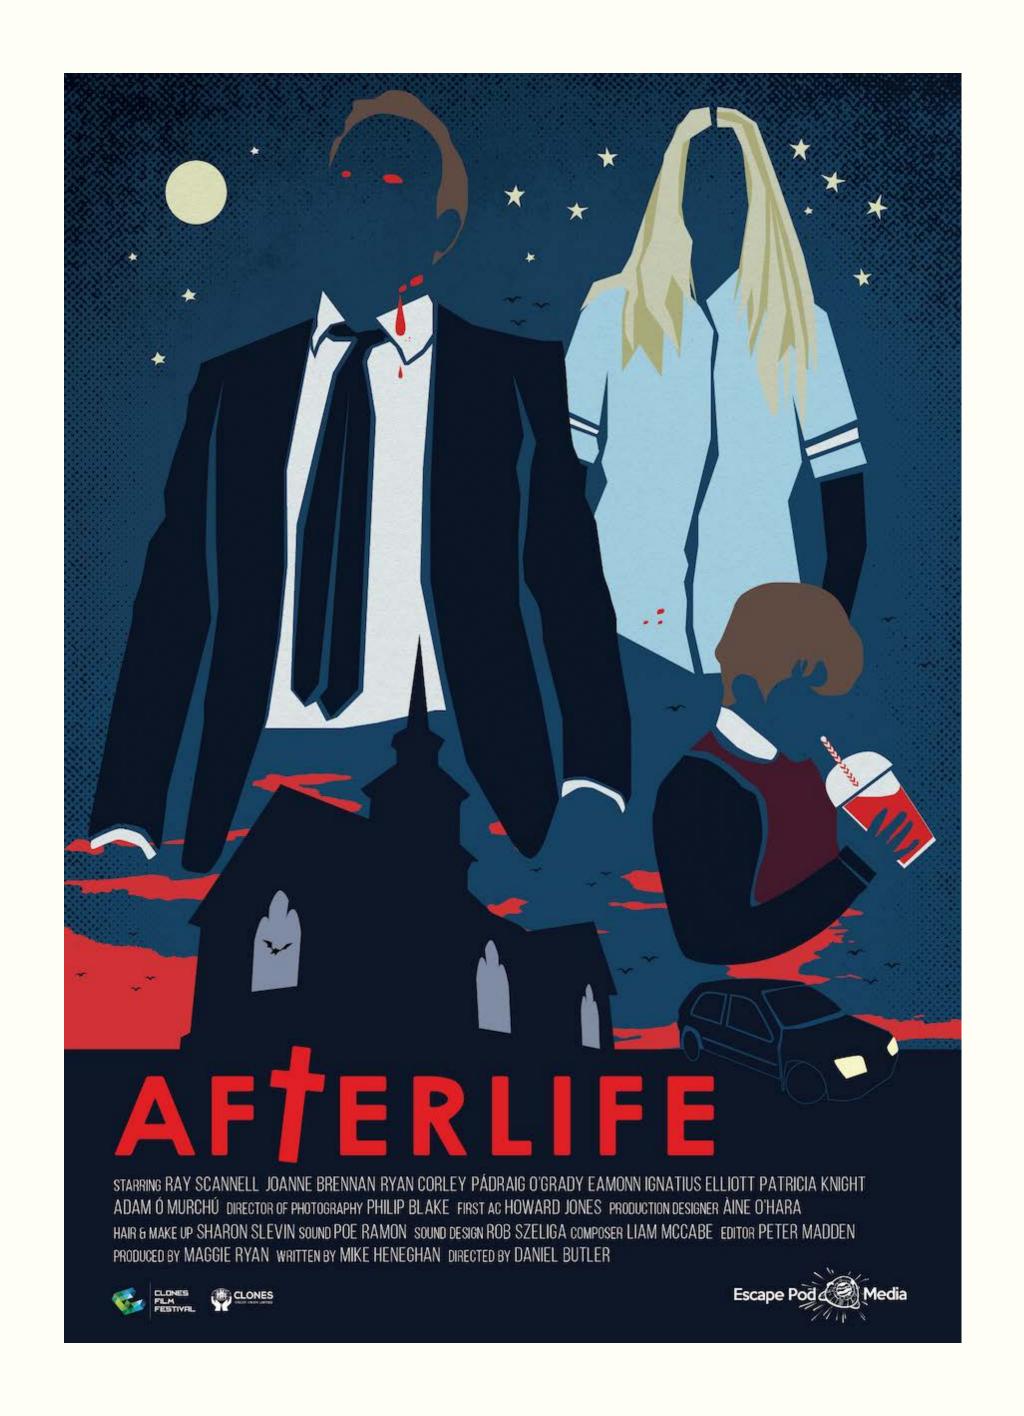

# Afterlife Film Promo Art

Client: Escape Pod Media

Role: Illustrator Format: Digital

Afterlife (2018) is an Irish-made short horror-comedy film directed by Dan Butler, written by Mike Heneghan and produced by Escape Pod Media. It has since made the rounds in both Irish and international film festival circuits, and won many awards from 2020-2022.

I worked with Escape Pod Media to develop promo artwork that would capture the sense of the film – a quirky vampire-flick-meets-heartwarming-family-drama, set in a small town in West Ireland. We ultimately moved in the direction of digital illustration to capture the offbeat character of the film.