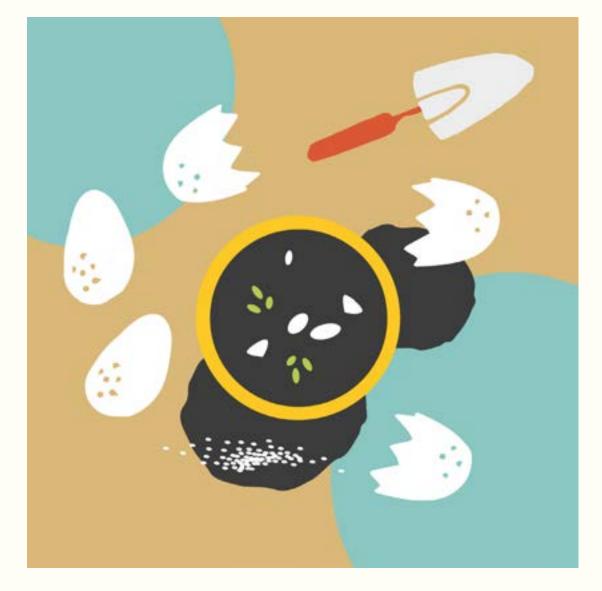

# Farm to Table Taphouse Sign

Client: Taphouse Bar & Kitchen

Role: Illustrator/Designer
Format: Large-Scale Print

'Farm to Table' is an exploration of the food cycle from agricultural origins to the artistry of food preparation and enjoyment. Reflecting predominantly Irish produce, the 3-part piece depicts scenery of three main phases of food: agriculture and cultivation; cooking and preparation; and finally, the table - inspired directly by Taphouse's own diverse dining and drinks menu.