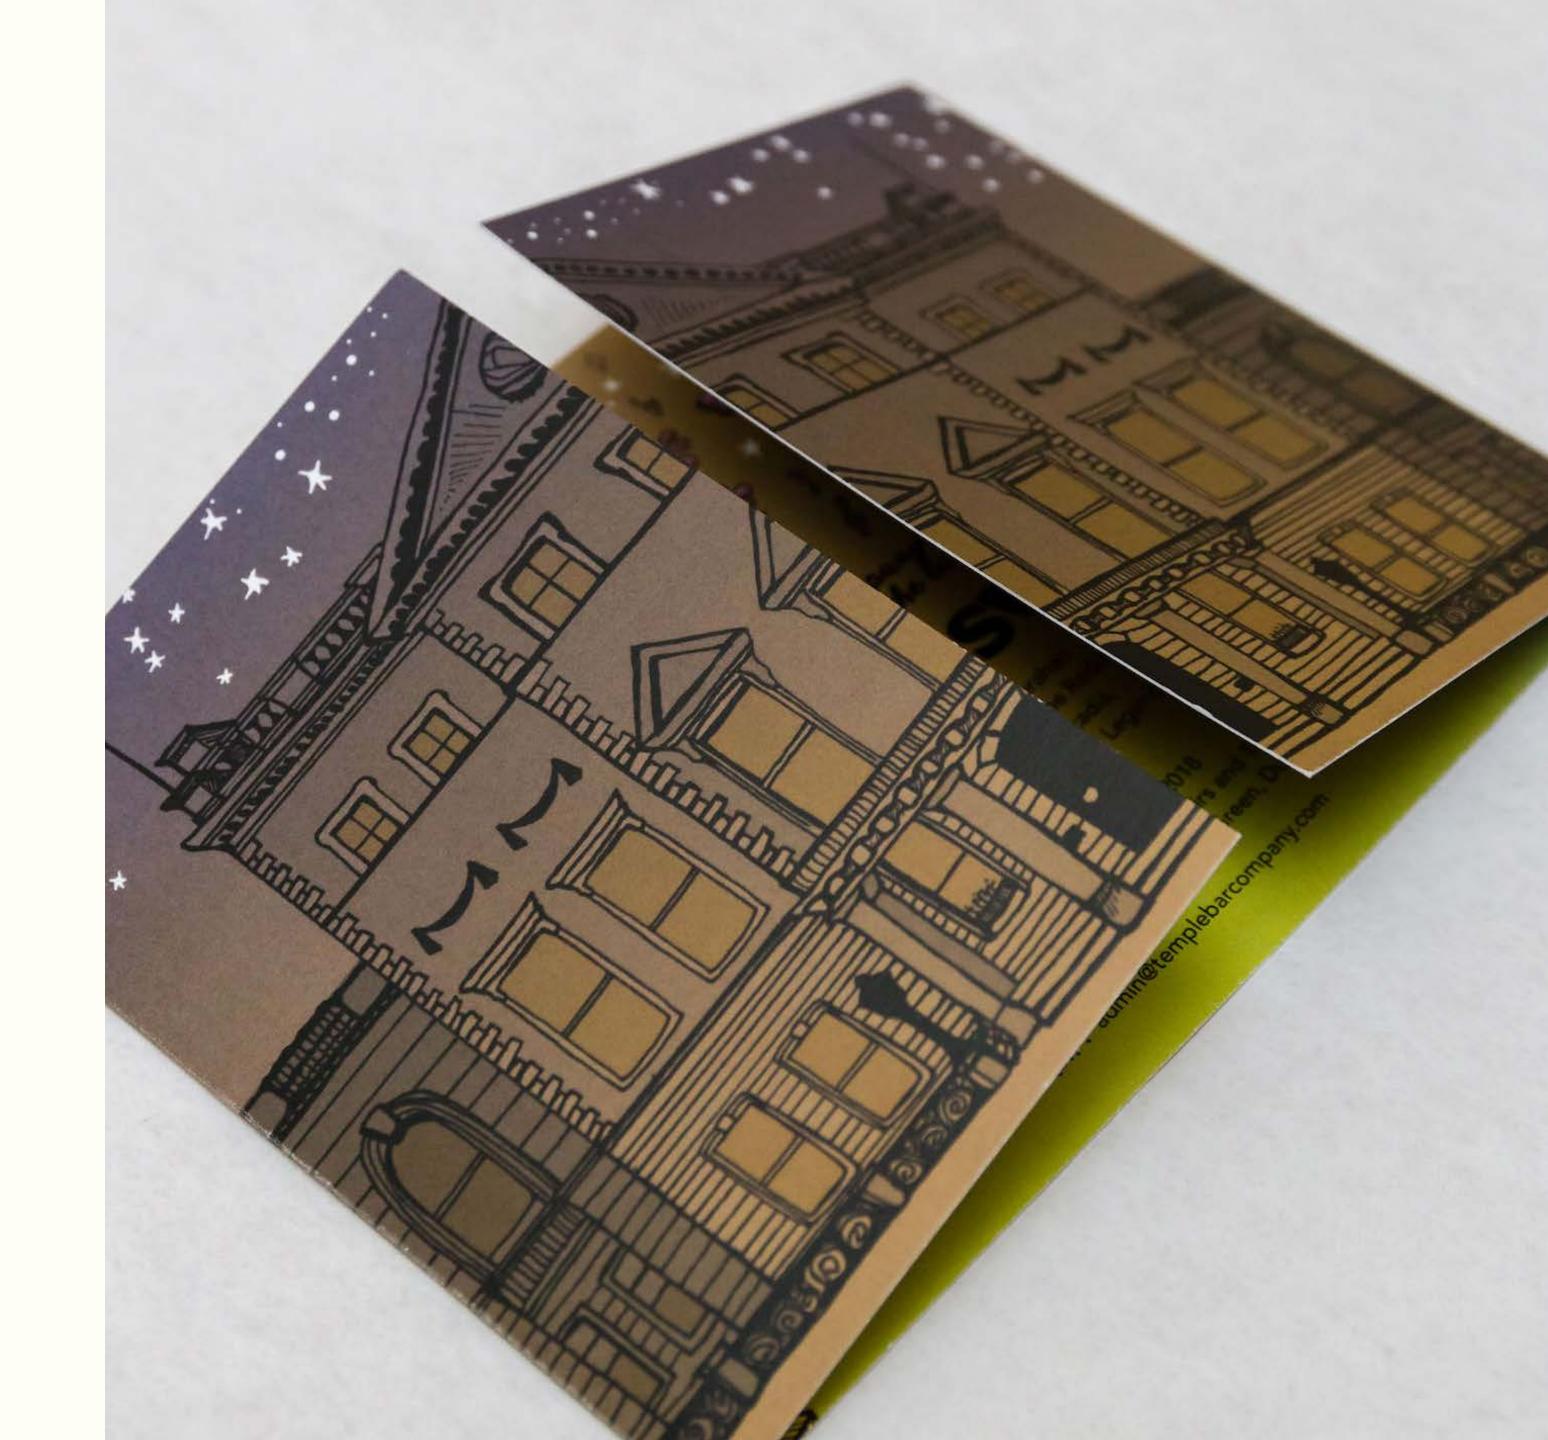

## Tradfest 2018 Invitation

Client: Temple Bar Company

Role: Illustrator Format: Print

TradFest is popular annual folk and traditional music festival that takes place in Dublin every January. The design studio Mr & Mrs Stevens are responsible for the visual identity and all design work for the festival for our clients, The Temple Bar Company. For the launch event, I illustrated the invitation that was sent out to invitees, including performers, industry partners, contractors and other individuals involved in the festival.

Directed by Mr & Mrs Stevens, our invitation theme referenced the venue of the event, and imagined the doors of the building opening up to traditional Irish musical instruments coming alive in the space as animate objects, full of spirit and music.