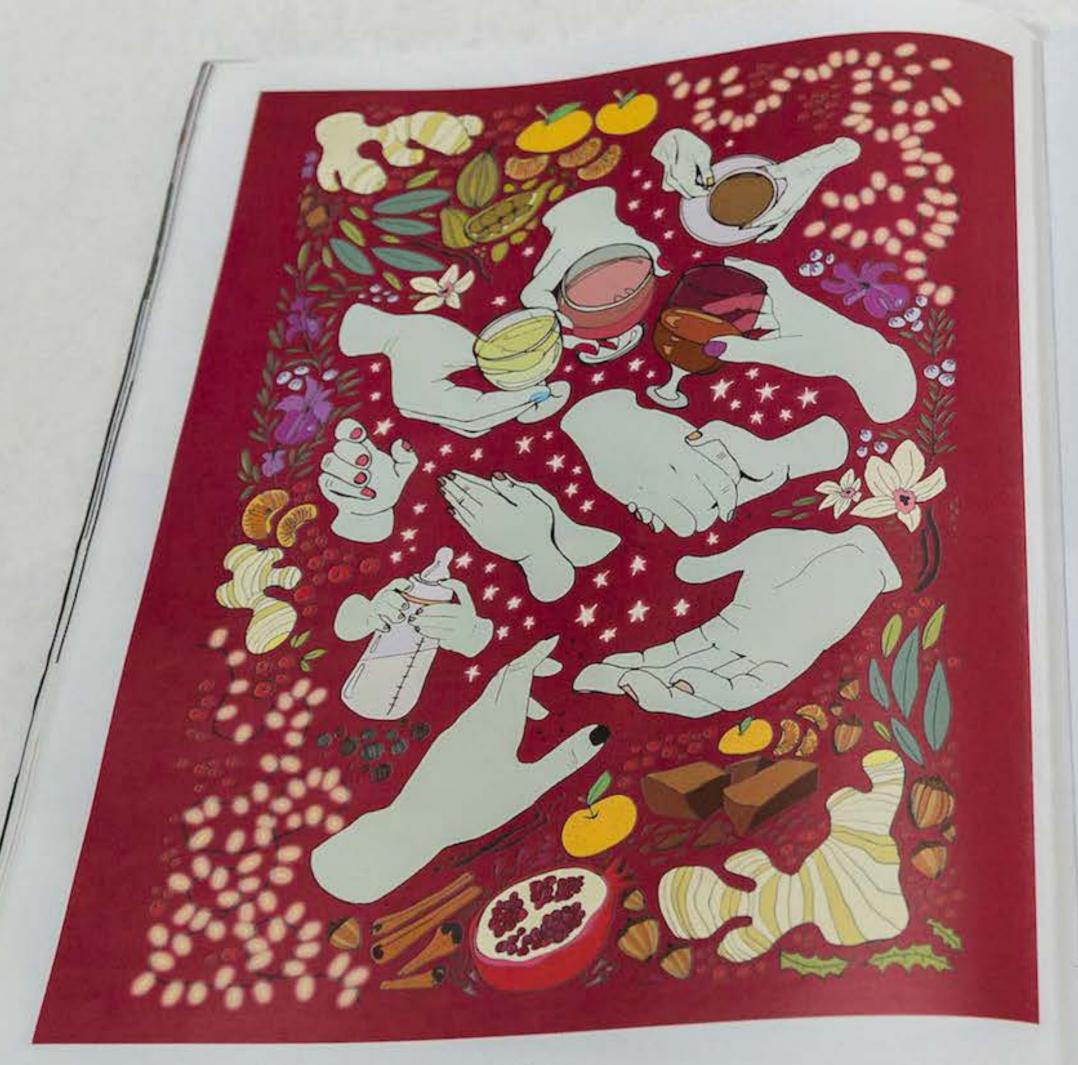

# The Senses of Christmas

**Client:** Totally Dublin

Role: Illustrator

Format: Print

In December 2017, Totally Dublin included my Christmasthemed illustration "The Senses of Christmas" as part of its feature "Selection Box: Christmas through the eyes of 12 Illustrators." My piece uses a myriad of hands set against a backdrop of food and drink to communicate an overall sense of togetherness, warmth, sensory comfort, and nostalgia during the winter holiday season. Following the publication, I released seasonal art prints and made Christmas cards of the illustration.

Clary Duoley The Senses of Chintmus Christmas is a sich menagerin of cond, suite, and testure that accompany a warm and reflectus fittle with our loand over

What Christmas means to me Community Barray reflection claritalisting com