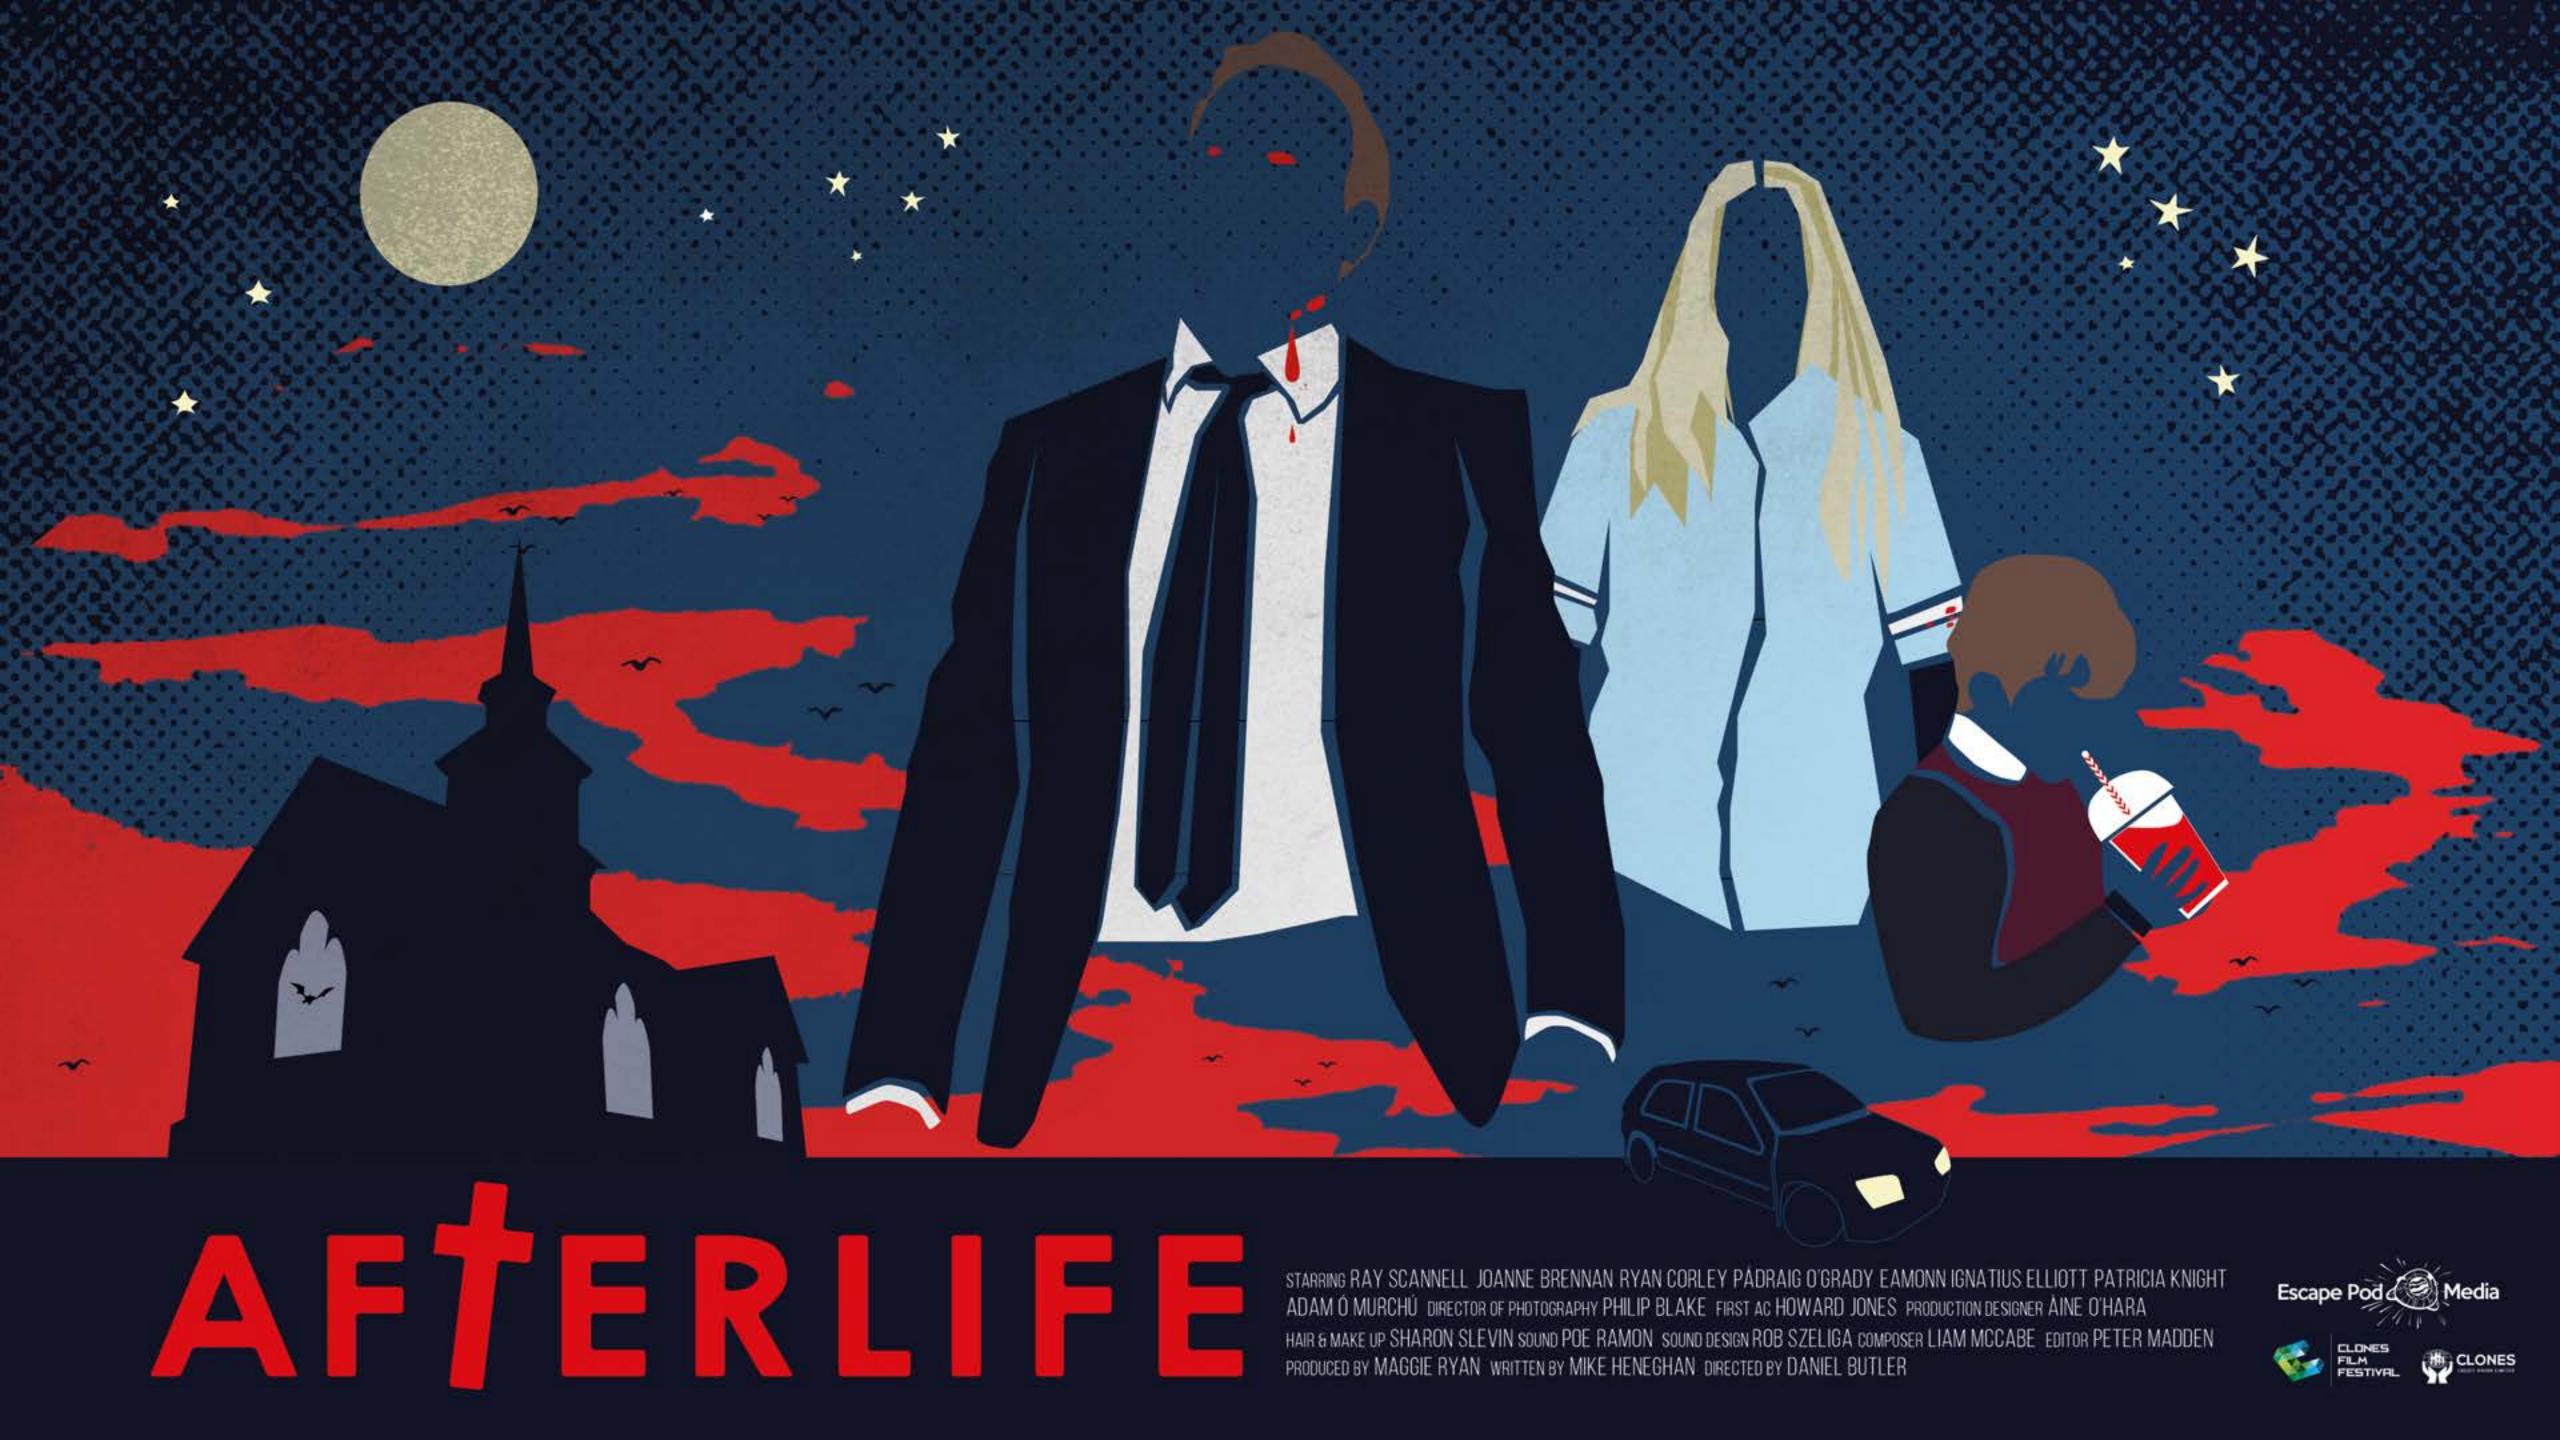

# Afterlife Film Promo Art

Client: Escape Pod Media

Role: Illustrator Format: Digital

Afterlife (2018) is an Irish-made short horror-comedy film directed by Dan Butler, written by Mike Heneghan and produced by Escape Pod Media. It has since made the rounds in both Irish and international film festival circuits, and won many awards from 2020-2022.

I worked with Escape Pod Media to develop promo artwork that would capture the sense of the film – a quirky vampire-flick-meets-heartwarming-family-drama, set in a small town in West Ireland. We ultimately moved in the direction of digital illustration to capture the offbeat character of the film.