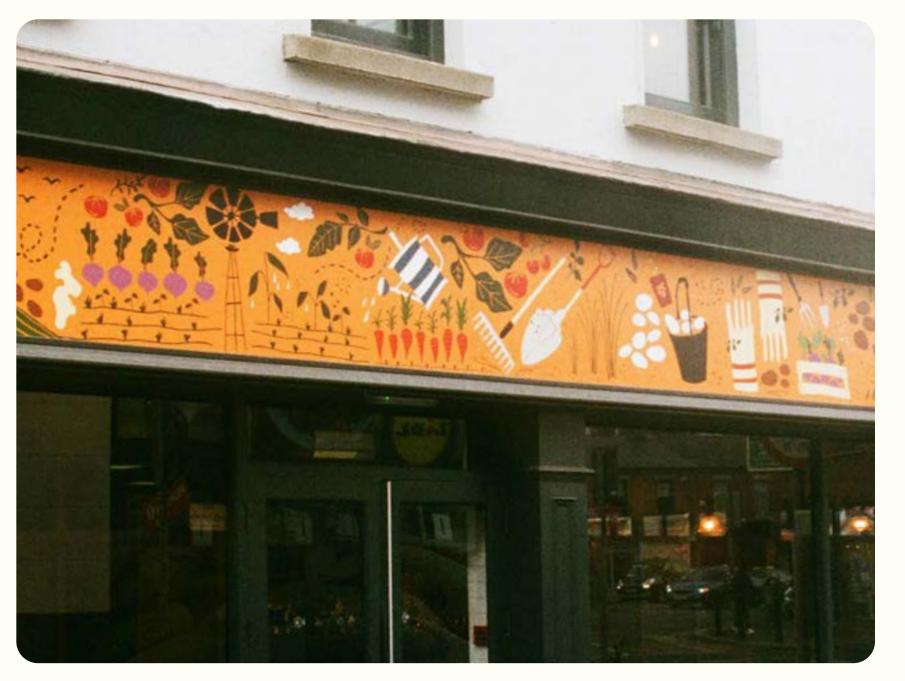

# Farm to Table Taphouse Sign

Client: Taphouse Bar & Kitchen

Role: Illustrator/Designer
Format: Large-Scale Print

'Farm to Table' is an exploration of the food cycle from agricultural origins to the artistry of food preparation and enjoyment. Reflecting predominantly Irish produce, the 3-part piece depicts scenery of three main phases of food: agriculture and cultivation; cooking and preparation; and finally, the table - inspired directly by Taphouse's own diverse dining and drinks menu.