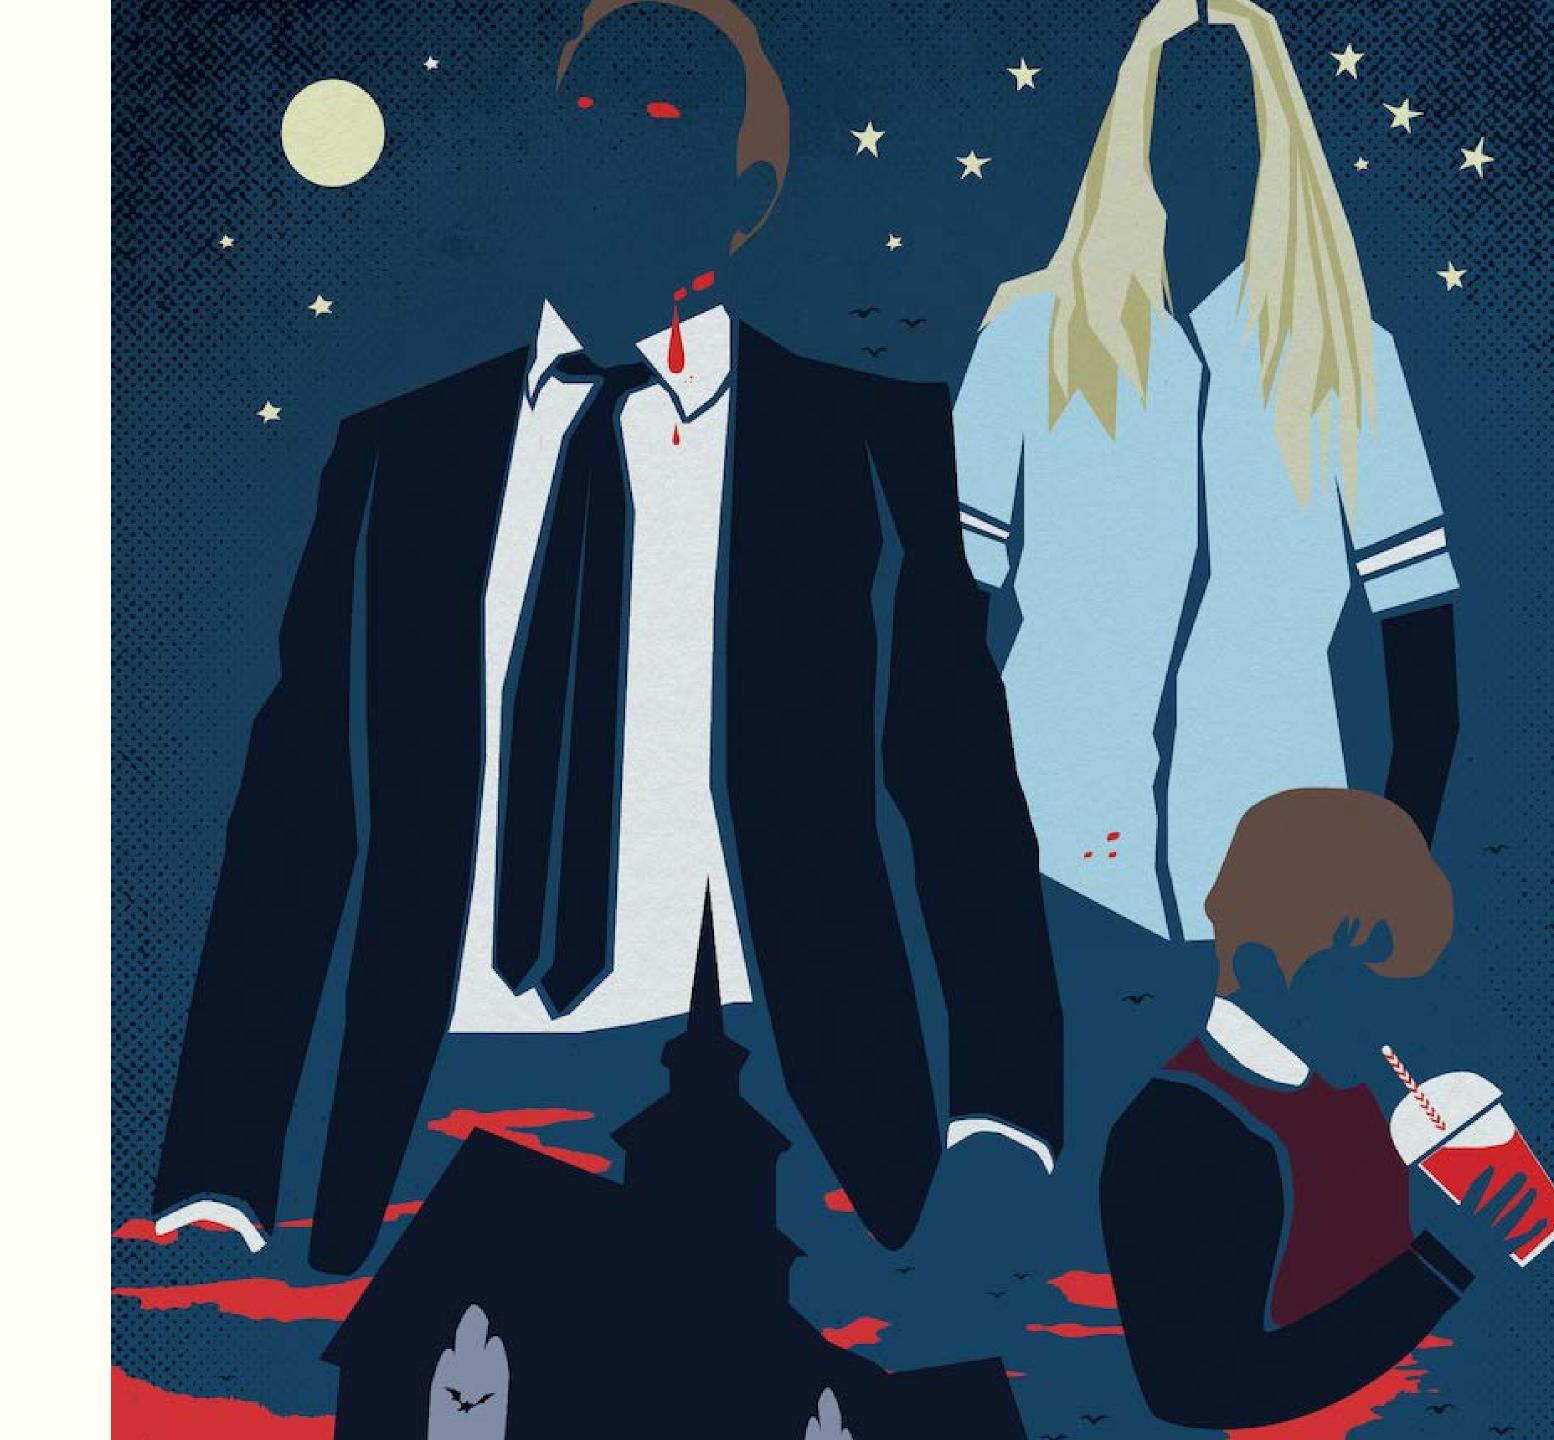

# Afterlife Film Promo Art

Client: Escape Pod Media

Role: Illustrator Format: Digital

Afterlife (2018) is an Irish-made short horror-comedy film directed by Dan Butler, written by Mike Heneghan and produced by Escape Pod Media. It has since made the rounds in both Irish and international film festival circuits, and won many awards from 2020-2022.

I worked with Escape Pod Media to develop promo artwork that would capture the sense of the film – a quirky vampire-flick-meets-heartwarming-family-drama, set in a small town in West Ireland. We ultimately moved in the direction of digital illustration to capture the offbeat character of the film.