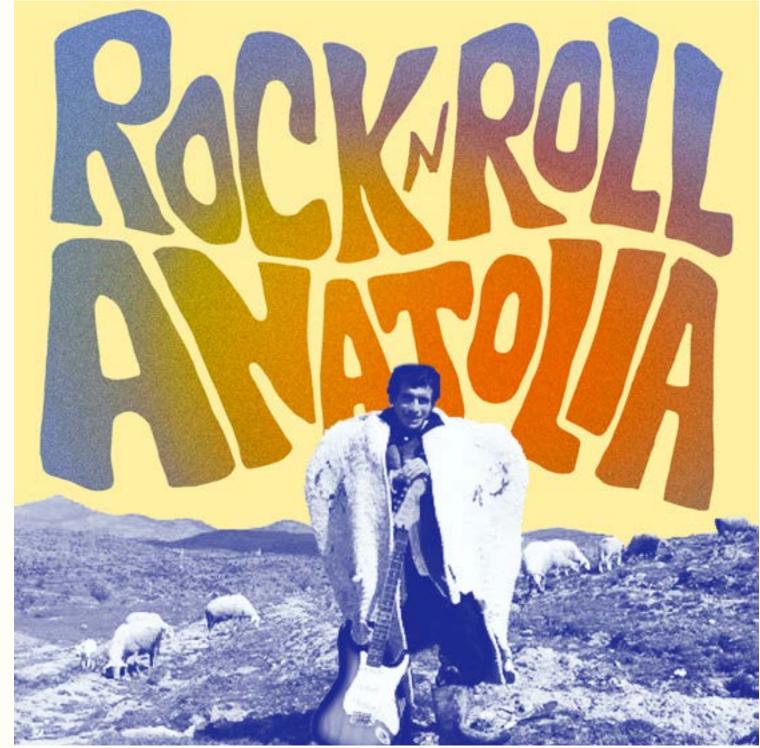

## Rockn' Roll Anatolia

Client: Kenan Sharpe

**Role:** Illustrator/Designer

Format: Digital

Rock 'n Roll Anatolia is a forthcoming podcast from Istanbul-based journalist and academic Kenan Sharpe. It will explore themes of music, culture, and social movements in 1960s Turkey through popular psychedelic rock music.

The artwork and visual identity comprises of a hand-drawn wordmark - inspired by poster and album art of the 1960s - and collage / pop art-style imagery based on archival photos.