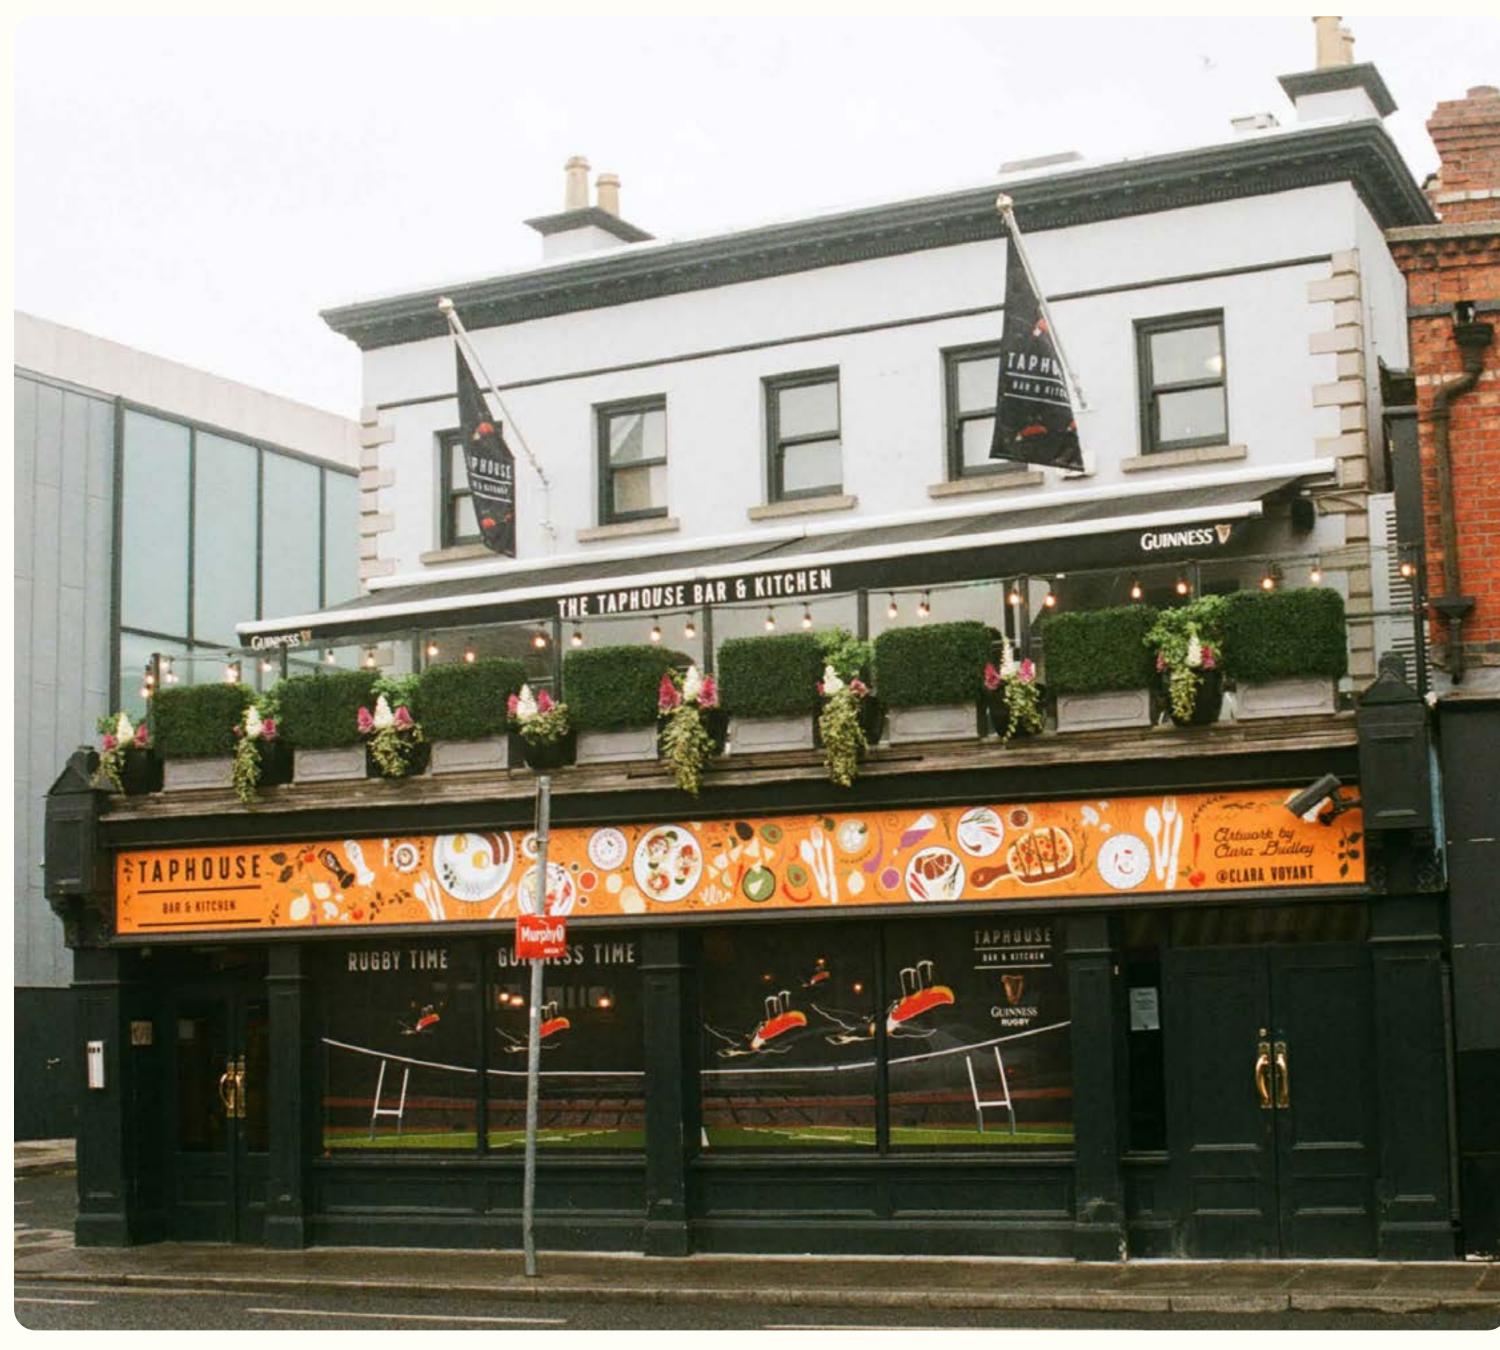

# Farm to Table Taphouse Sign

Client: Taphouse Bar & Kitchen

Role: Illustrator/Designer
Format: Large-Scale Print

'Farm to Table' is an exploration of the food cycle from agricultural origins to the artistry of food preparation and enjoyment. Reflecting predominantly Irish produce, the 3-part piece depicts scenery of three main phases of food: agriculture and cultivation; cooking and preparation; and finally, the table - inspired directly by Taphouse's own diverse dining and drinks menu.