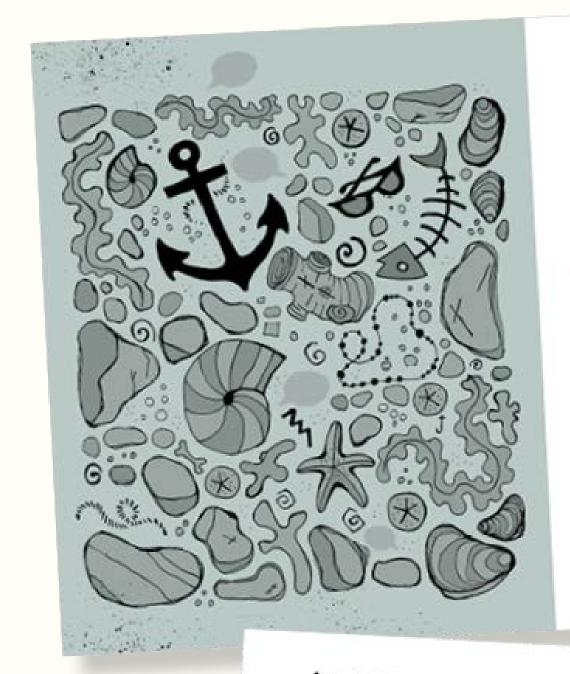

## Personal Illustration

Client: Personal Project

Role: Illustrator

Format: Print

My personal illustration work incorporates themes of science fiction, dreamscape, history, nature and animals, outer space, symbolism and folklore, fantasy and utopia.

My style inspirations come from folk art, fairytales, anime, portraiture, and tattoo art traditions.

I like to refer to my style genre as 'sci-fi folk art'.

All work is hand-drawn and digitally coloured.