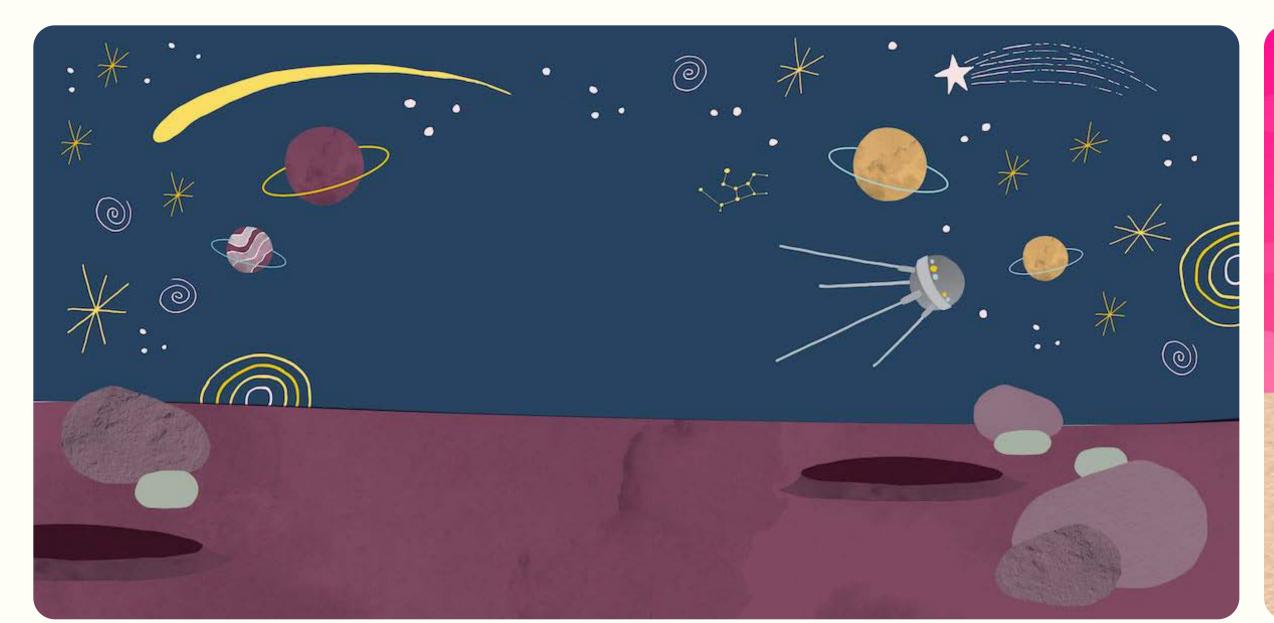

# Adobe Field Trip 2021

Client: Adobe
Role: Illustrator
Format: Digital

Adobe Field Trip is an annual experience for families that showcases the best of Adobe creativity, culture, and community. For the second year running, we were asked to design and execute an immersive program for a remote audience across the globe. The final production was a comprehensive hybrid live action and animated show featuring bespoke illustration, animation, digital interactions, scripted sequences, and original music. As the illustrator for Adobe Field Trip 2021, I developed 4 distinct visual settings, built with a mix of digital, hand-drawn and assemblage illustration techniques for added flair and texture.