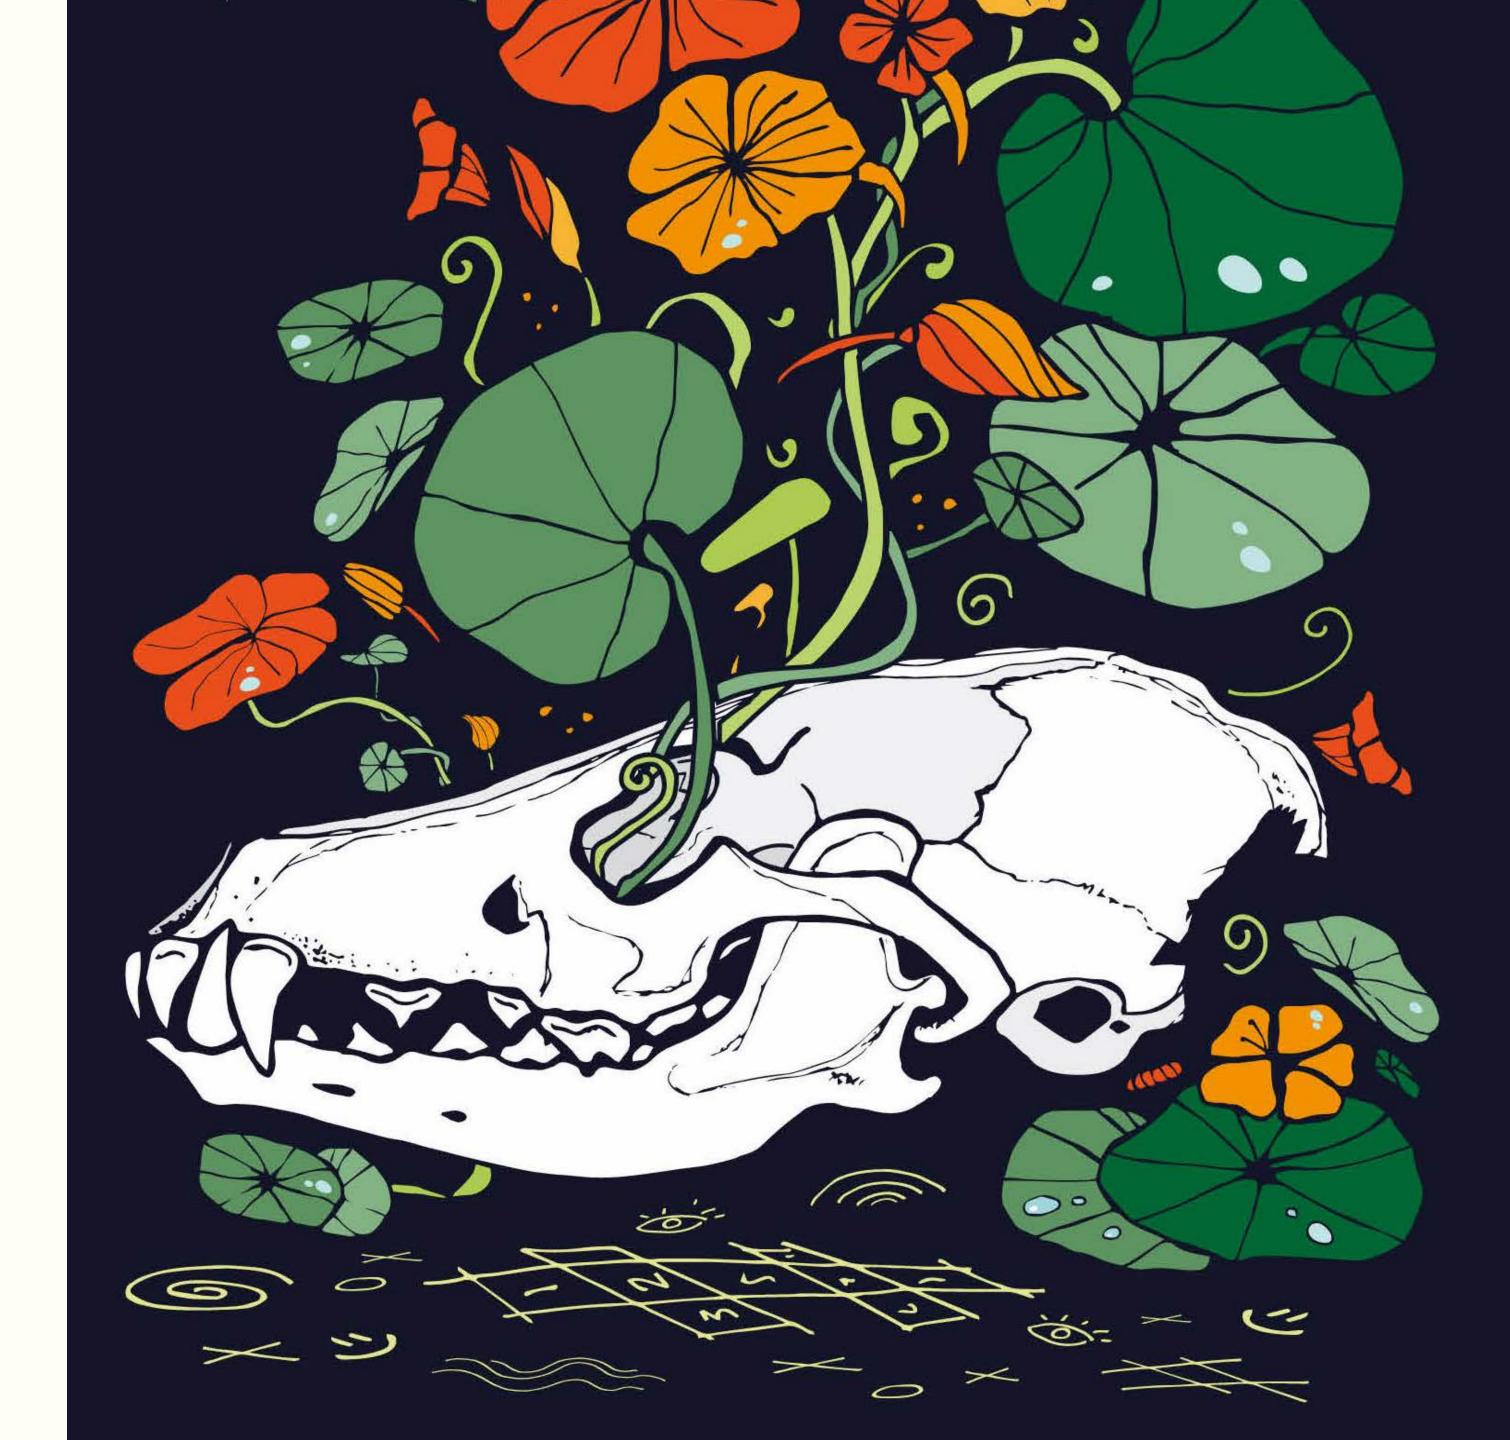

## Personal Illustration

Client: Personal Project

Role: Illustrator

Format: Print

My personal illustration work incorporates themes of science fiction, dreamscape, history, nature and animals, outer space, symbolism and folklore, fantasy and utopia.

My style inspirations come from folk art, fairytales, anime, portraiture, and tattoo art traditions.

I like to refer to my style genre as 'sci-fi folk art'.

All work is hand-drawn and digitally coloured.