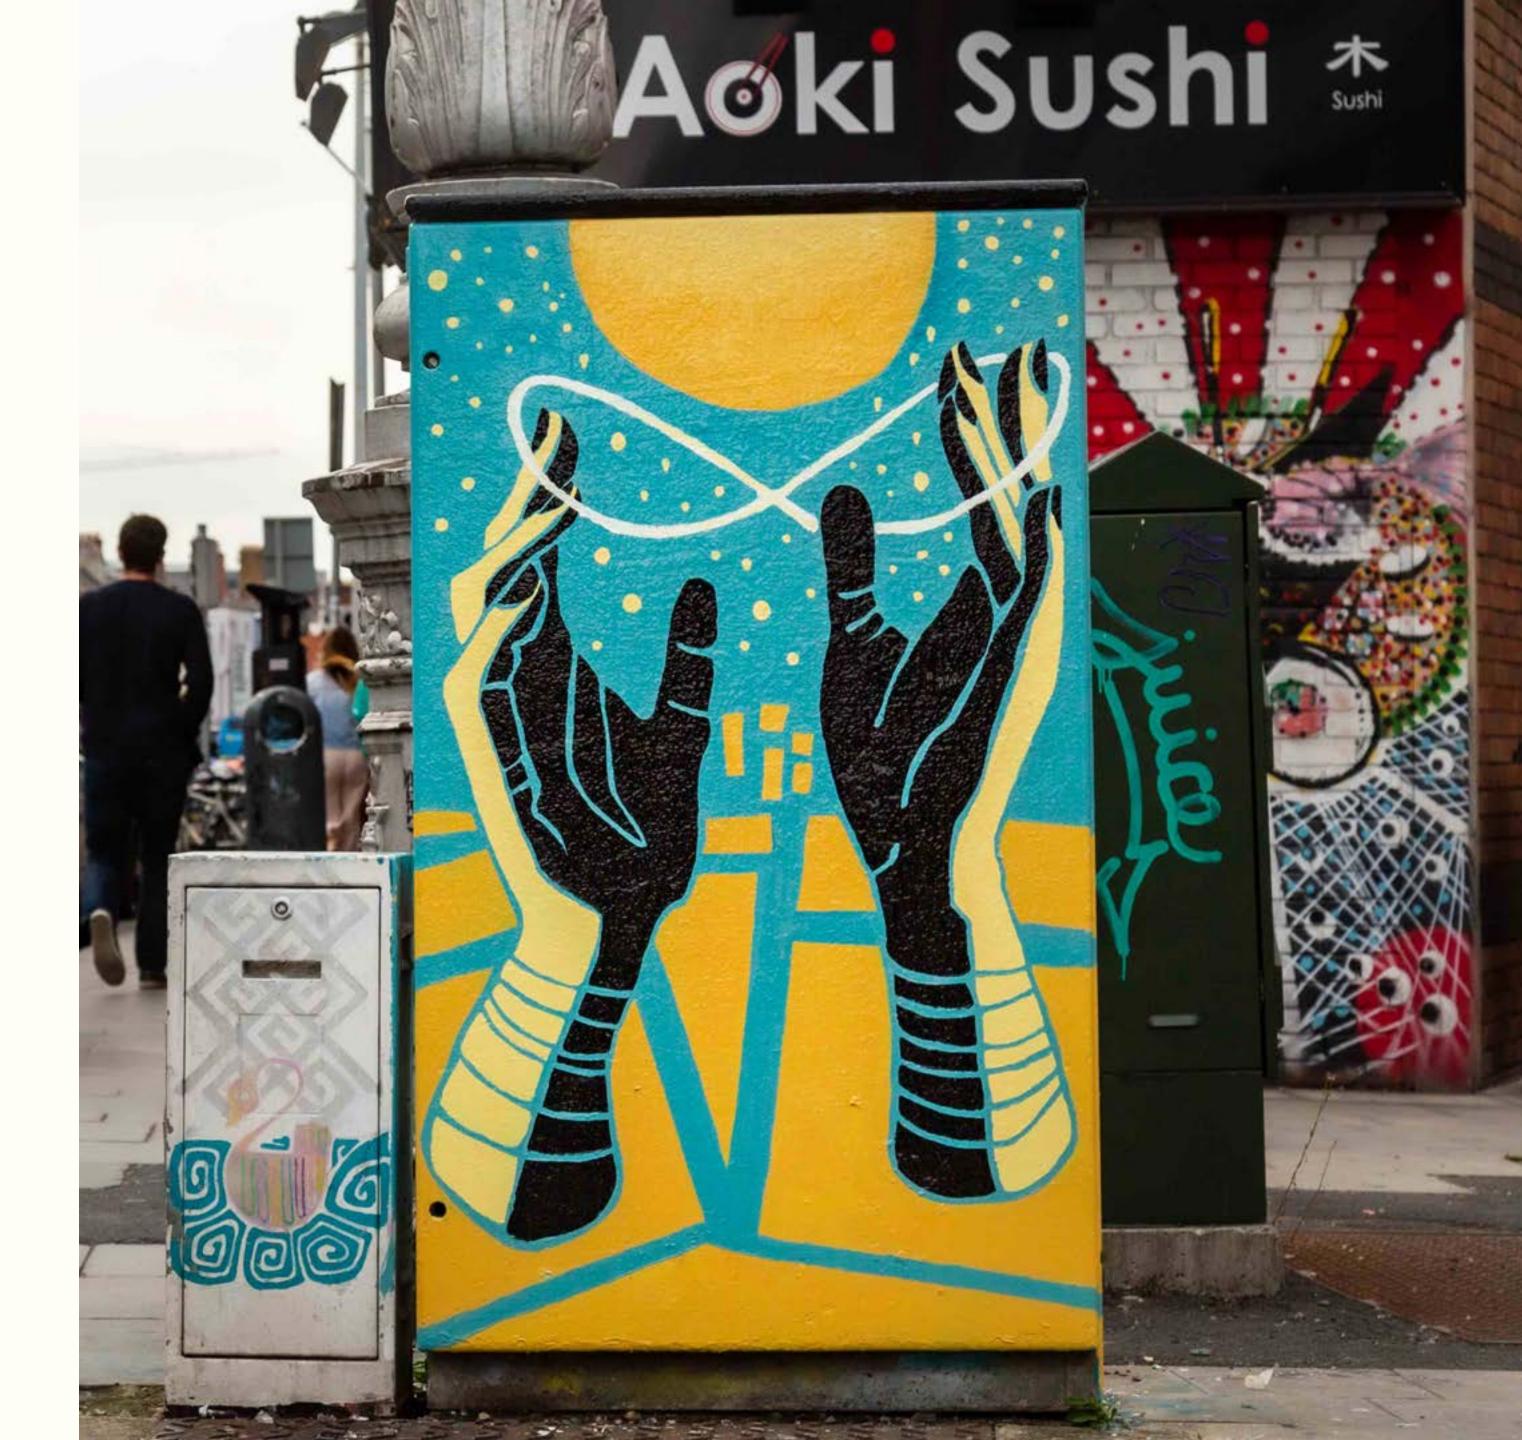

# Infinity City Public Art

Client: Dublin City Council

**Role:** Illustrator/Painter

Format: Public Artwork

'Infinity City' is a public art piece about the creative inspiration of the urban landscape and our hands as a symbol of creative work. Located on a decommissioned utility box on Richmond Street in Dublin 2, in the City Centre. It was painted in August 2019.

Dublin Canvas is a public art project that commissions artists based in Ireland through an open application process to build a concept and paint unused utility boxes throughout the County.