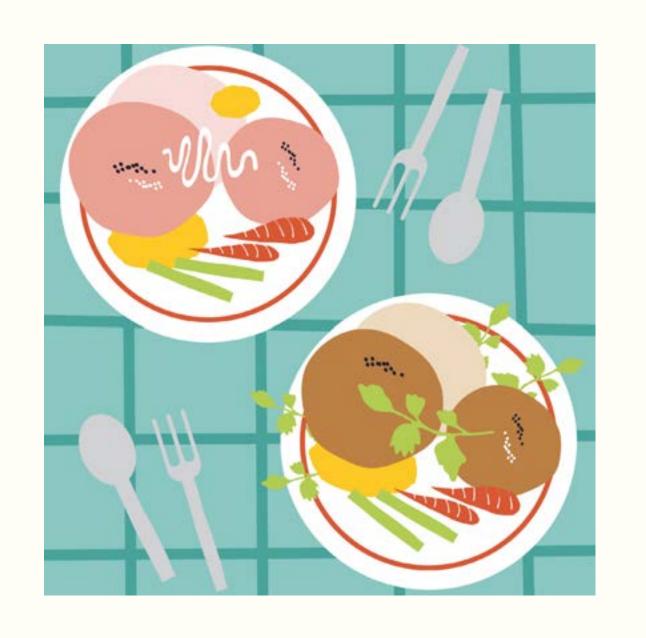

# Farm to Table Taphouse Sign

Client: Taphouse Bar & Kitchen

Role: Illustrator/Designer
Format: Large-Scale Print

'Farm to Table' is an exploration of the food cycle from agricultural origins to the artistry of food preparation and enjoyment. Reflecting predominantly Irish produce, the 3-part piece depicts scenery of three main phases of food: agriculture and cultivation; cooking and preparation; and finally, the table - inspired directly by Taphouse's own diverse dining and drinks menu.