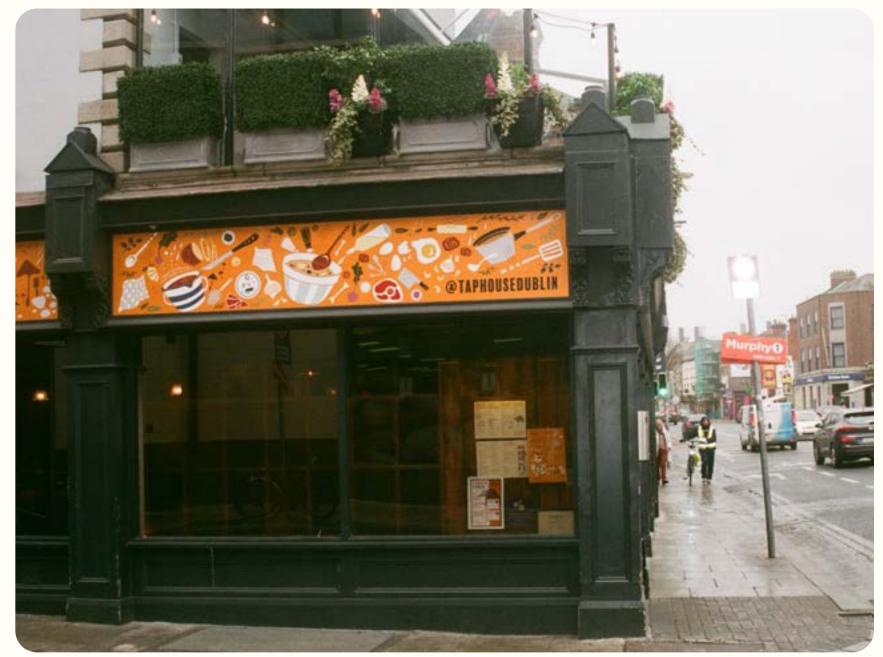

# Farm to Table Taphouse Sign

Client: Taphouse Bar & Kitchen

Role: Illustrator/Designer
Format: Large-Scale Print

'Farm to Table' is an exploration of the food cycle from agricultural origins to the artistry of food preparation and enjoyment. Reflecting predominantly Irish produce, the 3-part piece depicts scenery of three main phases of food: agriculture and cultivation; cooking and preparation; and finally, the table - inspired directly by Taphouse's own diverse dining and drinks menu.