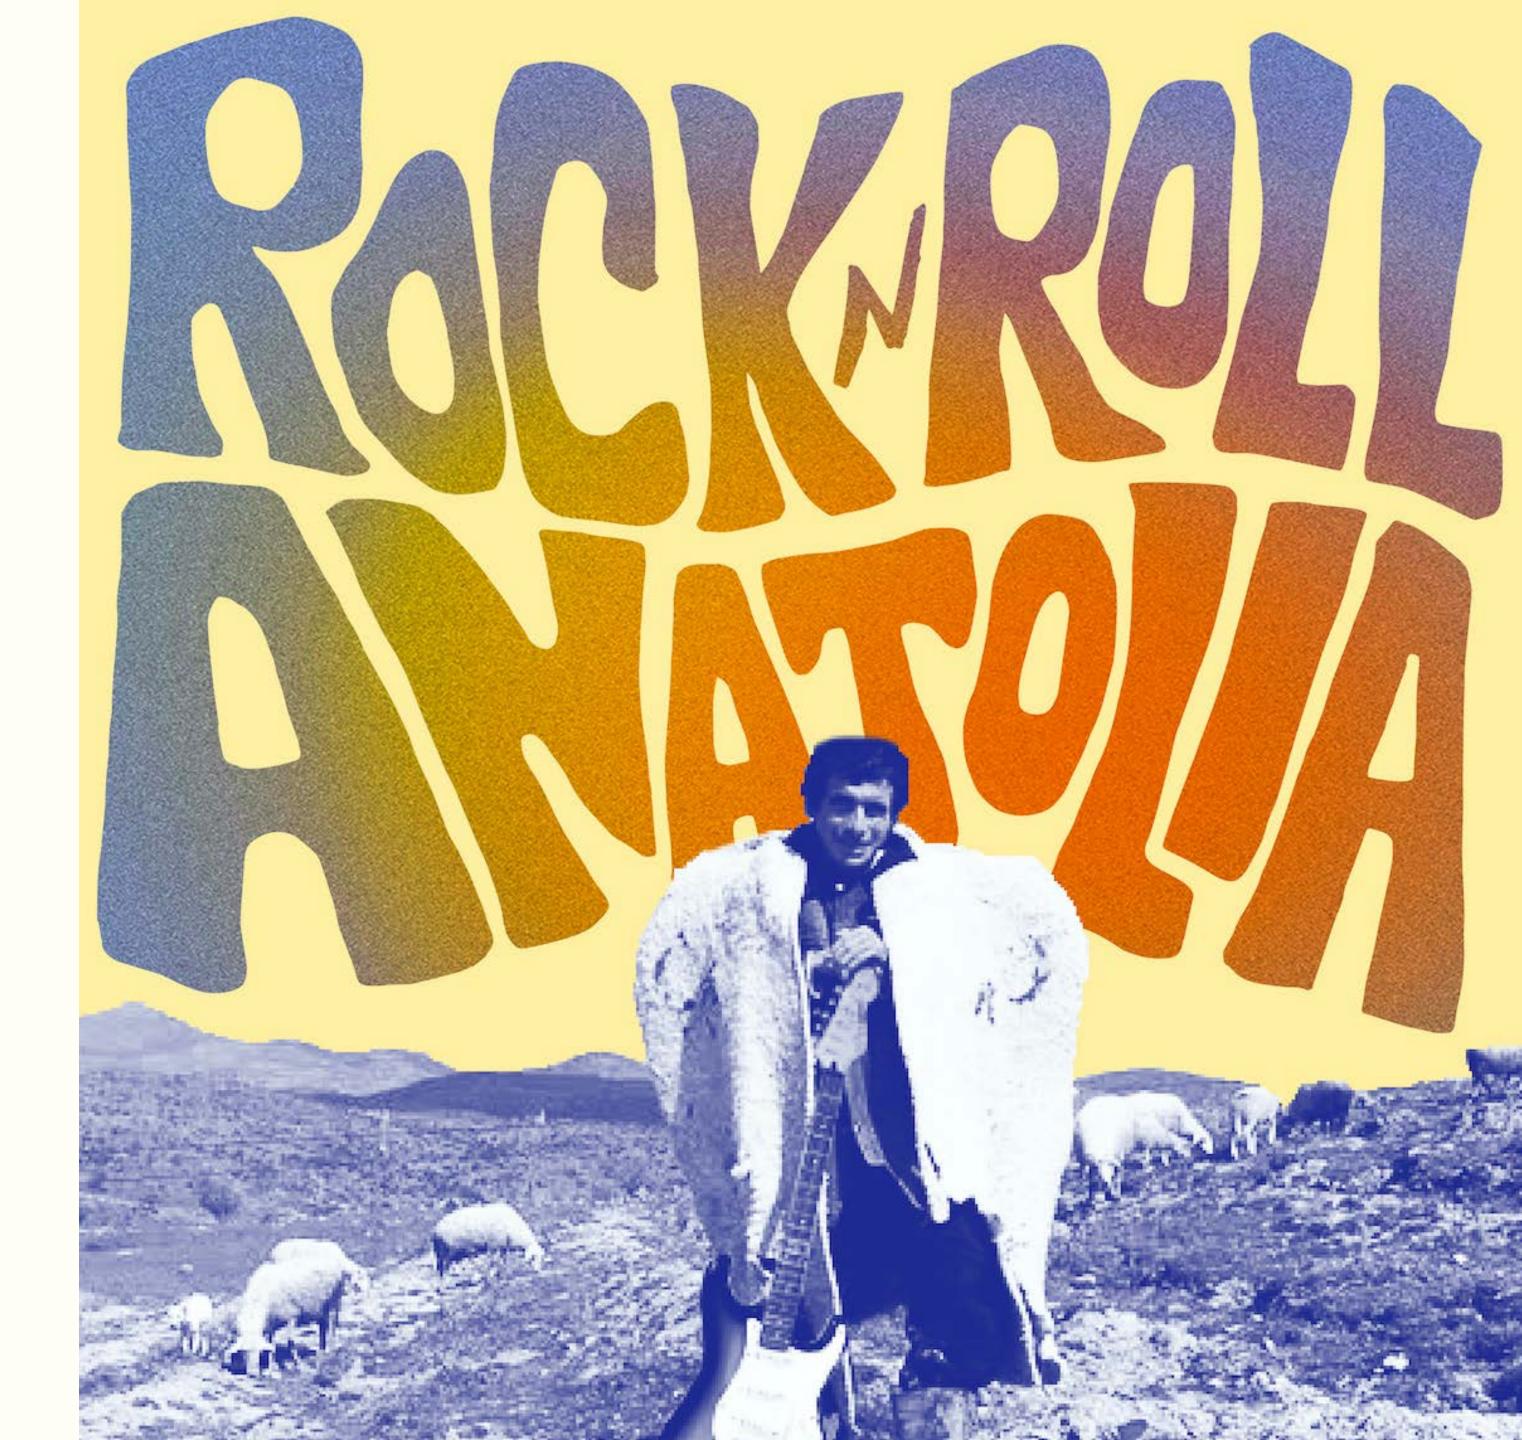

## Rockn' Roll Anatolia

Client: Kenan Sharpe

**Role:** Illustrator/Designer

Format: Digital

Rock 'n Roll Anatolia is a forthcoming podcast from Istanbul-based journalist and academic Kenan Sharpe. It will explore themes of music, culture, and social movements in 1960s Turkey through popular psychedelic rock music.

The artwork and visual identity comprises of a hand-drawn wordmark - inspired by poster and album art of the 1960s - and collage / pop art-style imagery based on archival photos.