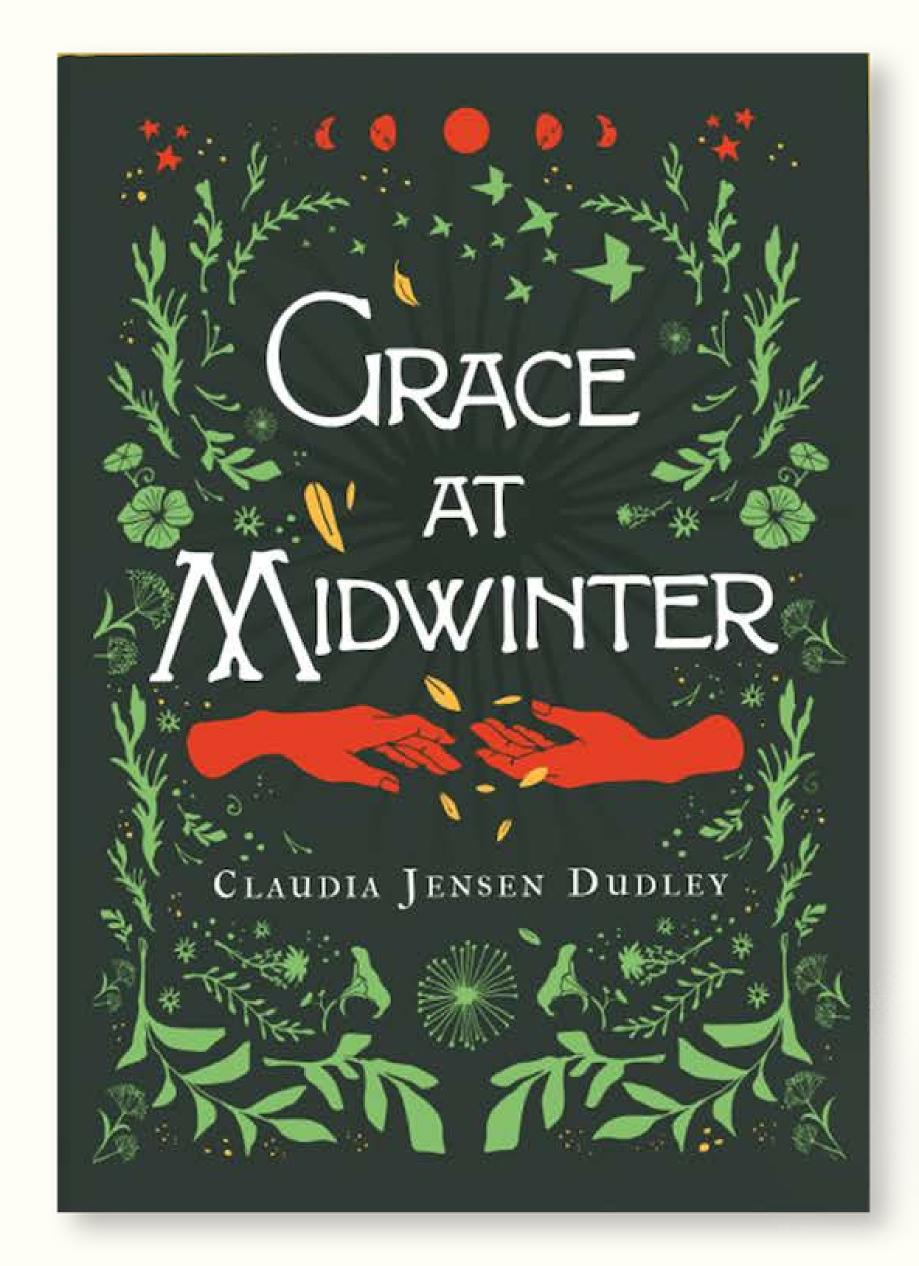

## Grace at Midwinter

Client: Claudia Jensen Dudley

**Role:** Illustrator/Designer

Format: Print

My cover illustration for Claudia Jensen Dudley's poetry anthology book Grace at Midwinter (2020) draws on inspiration from classic literature and the Arts and Crafts Movement of late 19th-early 20th centuries, with influences of Tarot and folk art.