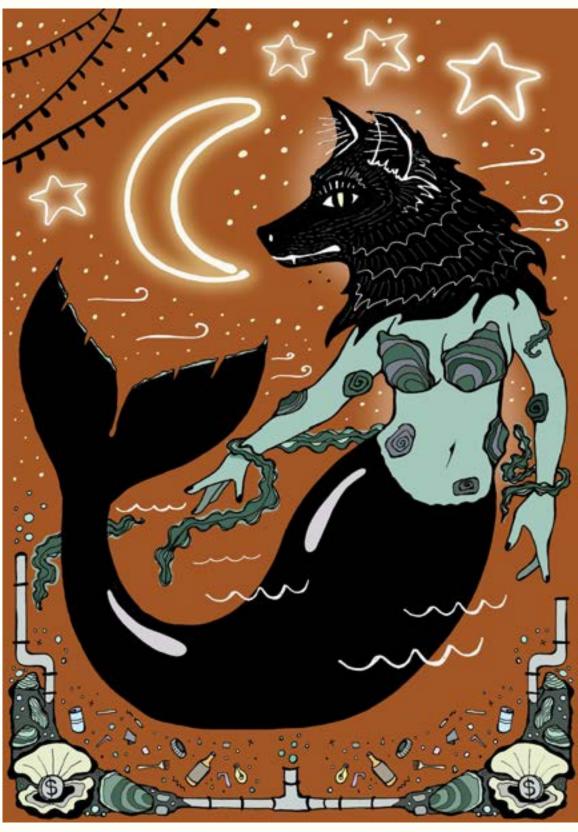

## Personal Illustration

Client: Personal Project

Role: Illustrator

Format: Print

My personal illustration work incorporates themes of science fiction, dreamscape, history, nature and animals, outer space, symbolism and folklore, fantasy and utopia.

My style inspirations come from folk art, fairytales, anime, portraiture, and tattoo art traditions.

I like to refer to my style genre as 'sci-fi folk art'.

All work is hand-drawn and digitally coloured.