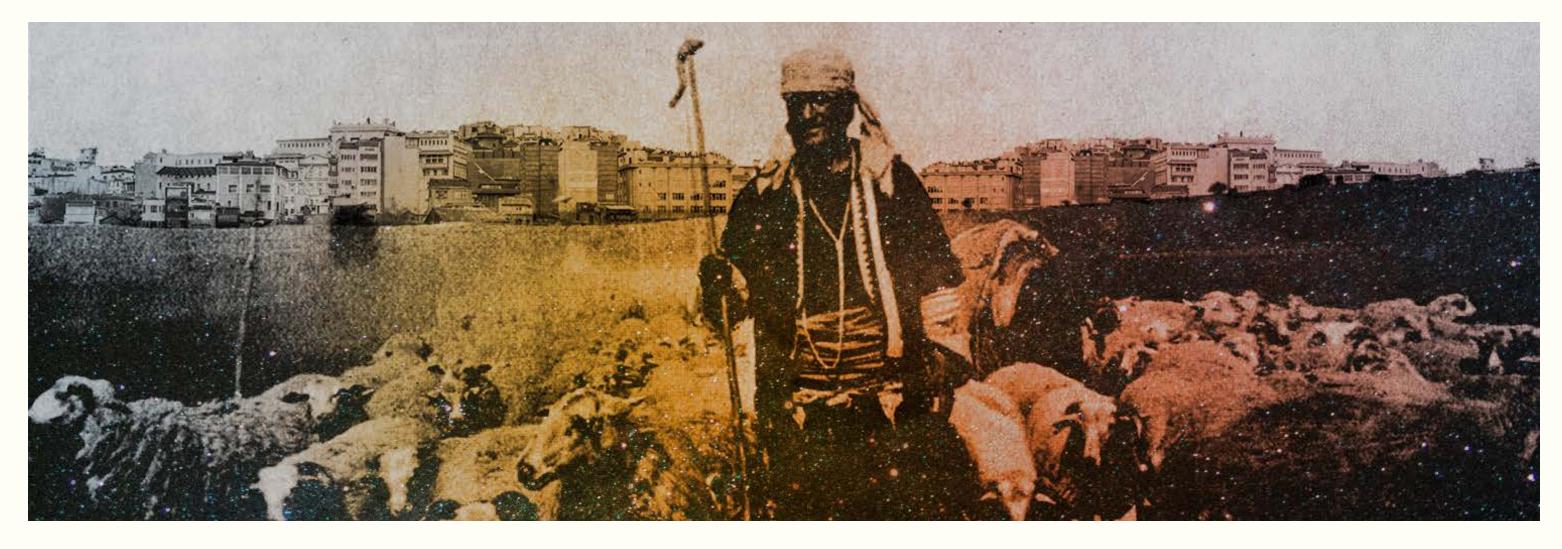

## Rockn' Roll Anatolia

Client: Kenan Sharpe

**Role:** Illustrator/Designer

Format: Digital

Rock 'n Roll Anatolia is a forthcoming podcast from Istanbul-based journalist and academic Kenan Sharpe. It will explore themes of music, culture, and social movements in 1960s Turkey through popular psychedelic rock music.

The artwork and visual identity comprises of a hand-drawn wordmark - inspired by poster and album art of the 1960s - and collage / pop art-style imagery based on archival photos.