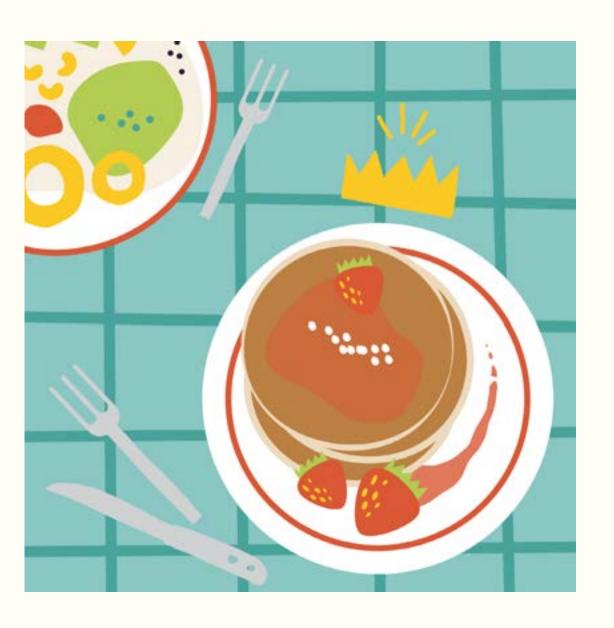

# Farm to Table Taphouse Sign

Client: Taphouse Bar & Kitchen

Role: Illustrator/Designer
Format: Large-Scale Print

'Farm to Table' is an exploration of the food cycle from agricultural origins to the artistry of food preparation and enjoyment. Reflecting predominantly Irish produce, the 3-part piece depicts scenery of three main phases of food: agriculture and cultivation; cooking and preparation; and finally, the table - inspired directly by Taphouse's own diverse dining and drinks menu.