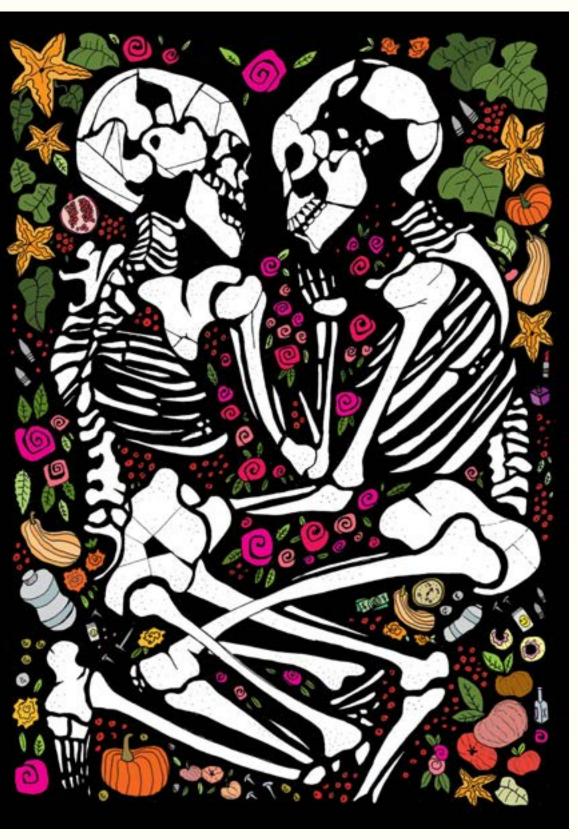

## Memento Mori Taphouse Sign

Client: Taphouse Bar & Kitchen

Role: Illustrator/Designer
Format: Large-Scale Print

'Memento Mori' was commissioned as an adaptation from an existing illustration as the seasonal artwork for the October/ November months, around Halloween/Samhain/Day of the Dead. The illustration adapts an iconic archaeological discovery of two intertwined skeletons, known as the Lovers of Valdero, found in Italy in the early 2000s. The adorning details of blooming flowers and seasonal produce create an imagined grave of new life for the skeletons to rest.